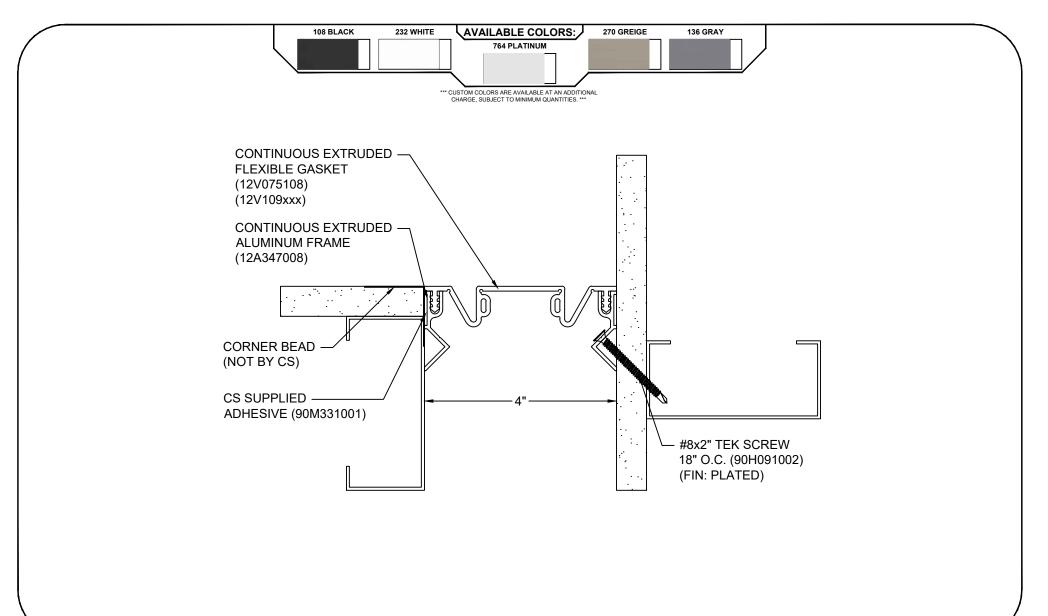

## Model: FWFC-400M

| Construction Specialties<br>www.c-sgroup.com<br>6696 Route 405 Highway, Muncy, PA 17756                     | © Copyright 2018 Construction Specialties, Inc. | PROJECT:  | SCALE: NTS |
|-------------------------------------------------------------------------------------------------------------|-------------------------------------------------|-----------|------------|
|                                                                                                             |                                                 |           | DATE:      |
| Phone: (800) 233-8493 / Fax: (570) 546-8022                                                                 |                                                 |           | JOB NO.:   |
| 895 Lakefront Promenade, Mi