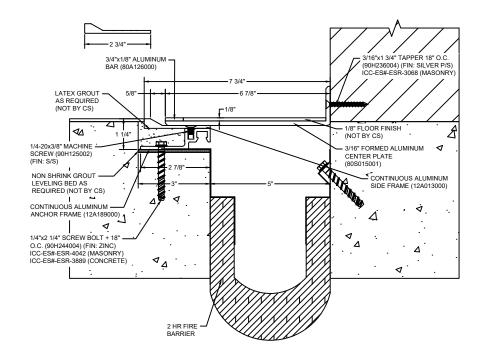

## Model: SJPFRW-500 W/ FB

| Construction Specialties                                                                                    | © Copyright 2016 Construction Specialties, Inc. | PROJECT:  | SCALE: NTS |
|-------------------------------------------------------------------------------------------------------------|-------------------------------------------------|-----------|------------|
| www.c.sgroup.com                                                                                            |                                                 |           | DATE:      |
| 6696 Route 405 Highway, Muncy, PA 17756<br>Phone: (800) 233-8493 / Fax: (570) 546-8022                      |                                                 | LOCATION: | JOB NO.:   |
| 895 Lakefront Promenade, Mississauga, Ontario L5E 2C2 Canada<br>Phone: (888) 895-8955 / Fax: (905) 274-6241 |                                                 | DRAWN BY: | SHEET NO.: |