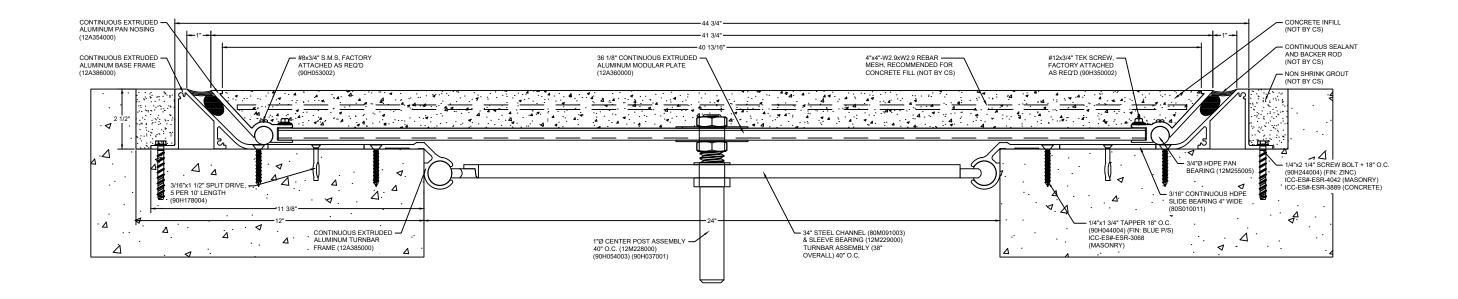

## Model: SSR-2400

| Construction Specialties <sup>®</sup>                                                                       | © Copyright 2018 Construction Specialties, Inc. | PROJECT:  |
|-------------------------------------------------------------------------------------------------------------|-------------------------------------------------|-----------|
| www.c-sgroup.com<br>6696 Route 405 Highway, Muncy, PA 17756                                                 |                                                 | CUSTOMER: |
| Phone: (800) 233-8493 / Fax: (570) 546-8022                                                                 |                                                 | LOCATION: |
| 895 Lakefront Promenade, Mississauga, Ontario L5E 2C2 Canada<br>Phone: (888) 895