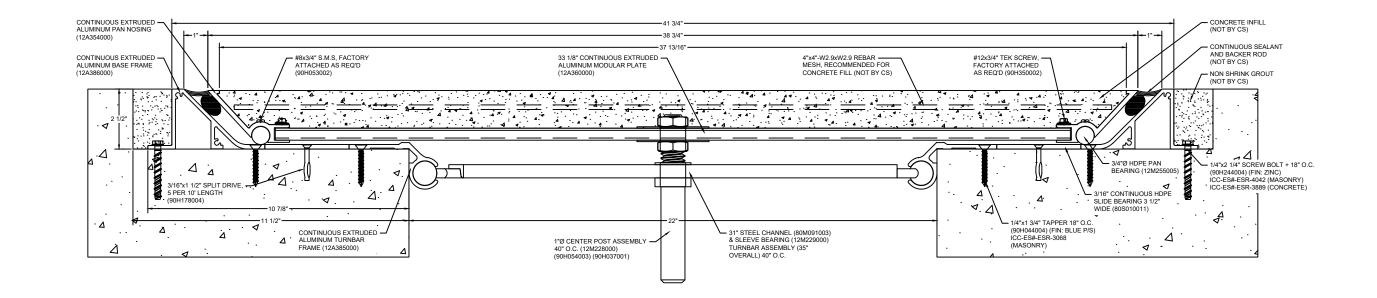

## Model: SSR-2200

| Construction Specialties®                                                                                   | © Copyright 2018 Construction Specialties, Inc. | PROJECT:  |
|-------------------------------------------------------------------------------------------------------------|-------------------------------------------------|-----------|
| www.c-sgroup.com<br>6696 Route 405 Highway, Muncy, PA 17756                                                 |                                                 | CUSTOMER: |
| Phone: (800) 233-8493 / Fax: (570) 546-8022                                                                 |                                                 | LOCATION: |
| 895 Lakefront Promenade, Mississauga, Ontario L5E 2C2 Canada<br>Phone: (888) 895