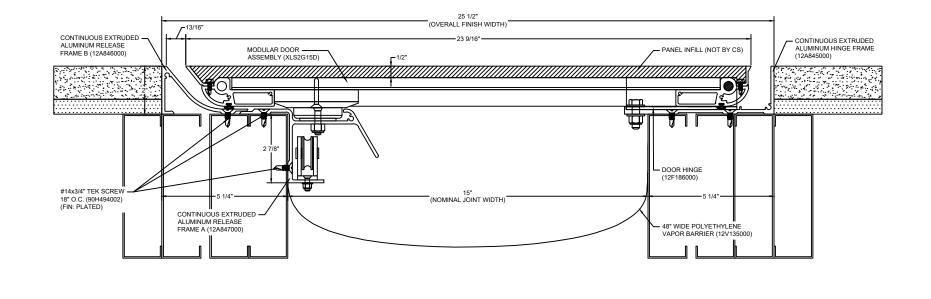

## Model: XLS2G-1500

| Construction Specialties<br>www.c-sgroup.com<br>6696 Route 405 Highway, Muncy, PA 17756<br>Phone: (800) 233-8493 / Fax: (570) 546-8022<br>895 Lakefront Promenade, Mississauga, Ontario L5E 2C2 Canada<br>Phone: (888) 895-8955 / Fax: (905) 274-6241 | © Copyright 2018 Construction Specialties, Inc. | PROJECT:  | SCALE: NTS |
|-------------------------------------------------------------------------------------------------------------------------------------------------------------------------------------------------------------------------------------------------------|-------------------------------------------------|-----------|------------|
|