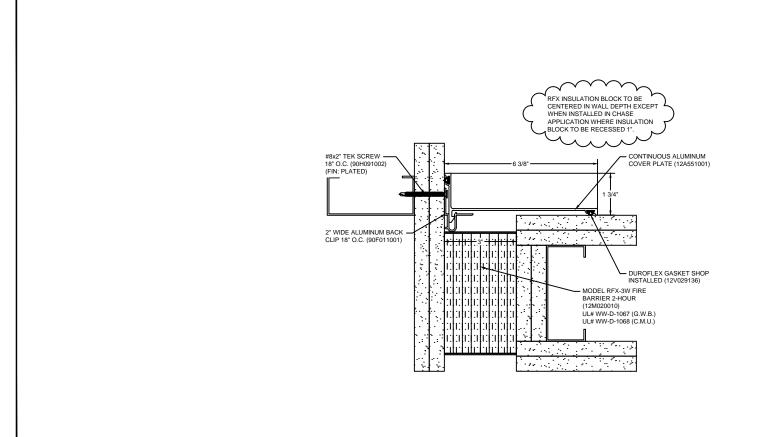

## Model: ASMC-300 W/FB



## $\underset{\underline{\text{www.c-sgroup.com}}}{\text{Construction Specialties}}$

6696 Route 405 Highway, Muncy, PA 17756 Phone: (800) 233-8493 / Fax: (570) 546-8022

Phone: (888) 895-8955 / Fax: (905) 274-6241



contains confidential proprietary information that is not to be

This document is the property of Construction Specialties, Inc. and disclosed to third parties and is not to be used without approval in writing from Construction Specialties, Inc.

**DISCLAIMER:** 

| PROJECT:  | <b>SCALE</b> : 3" = 1'-0" |
|-----------|---------------------------|
| CUSTOMER: | DATE:                     |
| LOCATION: | JOB NO.:                  |
| DRAWN BY: | SHEET NO.:                |