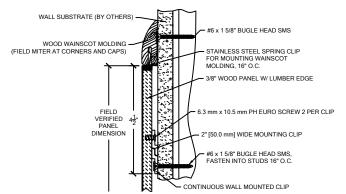

## **WOOD WAINSCOT**

## NOTES:

- MAXIMUM SQUARE LUMBER EDGE PANEL SIZE IS 48" X 120".
- 2. ALL WALL PANELS HAVE A NOMINAL THICKNESS OF 3/8".
- 3. WOOD GRAIN DIRECTION IS PARALLEL TO THE 120" SIDE OF A VENEER EDGE PANEL UNLESS OTHERWISE NOTED.
- 4. PANEL SYSTEM IS DESIGNED TO BE FACTORY CUT. THEREFORE FIELD VERIFIED DIMENSIONS ARE REQUIRED.