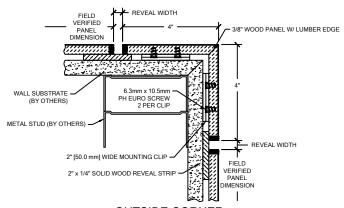

#### **OUTSIDE CORNER**

**END REVEAL** 

CS WALL PANELS ARE UL RATED AND MEET CLASS A/1 FIRE RATING WHEN TESTED IN ACCORDANCE WITH ASTM-E84