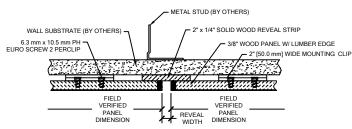

# VERTICAL REVEAL

## NOTES:

- MAXIMUM SQUARE LUMBER EDGE PANEL SIZE IS 48" X 120".
- 2. ALL WALL PANELS HAVE A NOMINAL THICKNESS OF 3/8".
- 3. WOOD GRAIN DIRECTION IS PARALLEL TO THE 120" SIDE OF A VENEER EDGE PANEL UNLESS OTHERWISE NOTED.
- 4. PANEL SYSTEM IS DESIGNED TO BE FACTORY CUT. THEREFORE FIELD VERIFIED DIMENSIONS ARE REQUIRED.