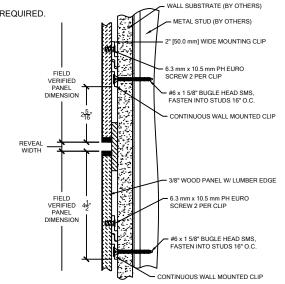

#### HORIZONTAL REVEAL

## NOTES:

- MAXIMUM SQUARE LUMBER EDGE PANEL SIZE IS 48" X 120".
- 2. ALL WALL PANELS HAVE A NOMINAL THICKNESS OF 3/8".
- 3. WOOD GRAIN DIRECTION IS PARALLEL TO THE 120" SIDE OF A VENEER EDGE PANEL UNLESS OTHERWISE NOTED.
- 4. PANEL SYSTEM IS DESIGNED TO BE FACTORY CUT. THEREFORE FIELD VERIFIED DIMENSIONS ARE REQUIRED.