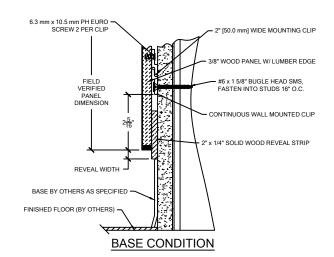

## NOTES:

- MAXIMUM SQUARE LUMBER EDGE PANEL SIZE IS 48" X 120".
- 2. ALL WALL PANELS HAVE A NOMINAL THICKNESS OF 3/8".
- 3. WOOD GRAIN DIRECTION IS PARALLEL TO THE 120" SIDE OF A VENEER EDGE PANEL UNLESS OTHERWISE NOTED.
- 4. PANEL SYSTEM IS DESIGNED TO BE FACTORY CUT. THEREFORE FIELD VERIFIED DIMENSIONS ARE REQUIRED.

# SQUARE LUMBER EDGE RENAISSANCE WALL PANELS

DEMOUNTABLE "Z" CLIP SYSTEM AT PARTIAL HEIGHT

|    | W =   | _   |
|----|-------|-----|
| CS | *Acro | vyn |

Hughesville, PA | 800.233.8493 | 570.546.5941 Mississauga, ON | 888.895.8955 | 905.274.3611 www.c-sgroup.com