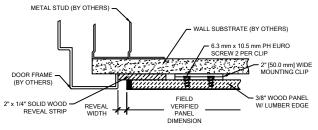

## NOTES:

- MAXIMUM SQUARE LUMBER EDGE PANEL SIZE IS 48" X 120".
- 2. ALL WALL PANELS HAVE A NOMINAL THICKNESS OF 3/8".
- 3. WOOD GRAIN DIRECTION IS PARALLEL TO THE 120" SIDE OF A VENEER EDGE PANEL UNLESS OTHERWISE NOTED.
- 4. PANEL SYSTEM IS DESIGNED TO BE FACTORY CUT. THEREFORE FIELD VERIFIED DIMENSIONS ARE REQUIRED.





## **WOOD WAINSCOT**



# VERTICAL REVEAL



#### HORIZONTAL REVEAL



#### **OUTSIDE CORNER**



**END REVEAL** 



CS WALL PANELS ARE UL RATED AND MEET CLASS A/1 FIRE RATING WHEN TESTED IN ACCORDANCE WITH ASTM-E84

# SQUARE LUMBER EDGE RENAISSANCE WALL PANELS

DEMOUNTABLE "Z" CLIP SYSTEM AT PARTIAL HEIGHT

|    | W =   | _   |
|----|-------|-----|
| CS | *Acro | vyn |

Hughesville, PA | 800.233.8493 | 570.546.5941 Mississauga, ON | 888.895.8955 | 905.274.3611 www.c-sgroup.com

© Copyright 2017 Construction Specialties, Inc.

| PROJECT:  | REVISION: |
|-----------|-----------|
| JOB NO.:  | F&F:      |
| CUSTOMER: |           |
| REP:      | DATE:     |
| DRAWN BY: | SHEET NO: |

DOC#: TS-930-719 ISSUE DATE: 07/11/13 REV DATE: 5/24/17