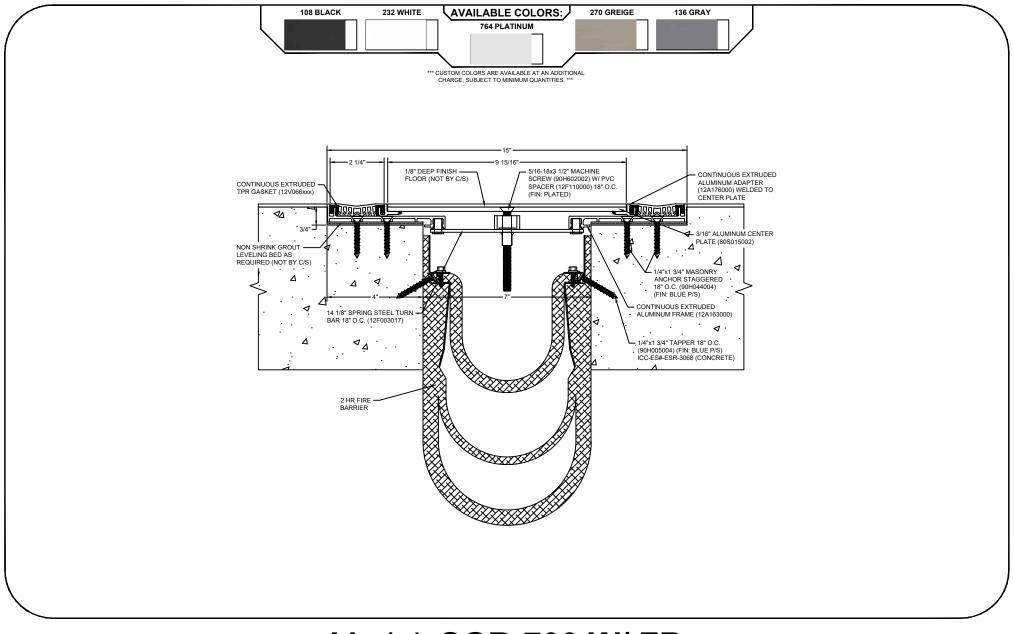

## Model: SGR-700 W/FB

| Construction Specialties <sup>®</sup>                                                                       | © Copyright 2018 Construction Specialties, Inc. | PROJECT:  | SCALE: NTS |
|-------------------------------------------------------------------------------------------------------------|-------------------------------------------------|-----------|------------|
| www.c-sgroup.com                                                                                            |                                                 |           | DATE:      |
| Phone: (800) 233-8493 / Fax: (570) 546-8022                                                                 | Sopyright 2010 Constituction Speciatiles, inc.  | LOCATION: | JOB NO.:   |
| 895 Lakefront Promenade, Mississauga, Ontario L5E 2C2 Canada<br>Phone: (888) 895-8955 / Fax: (905) 274-6241 |                                                 | DRAWN BY: | SHEET NO.: |