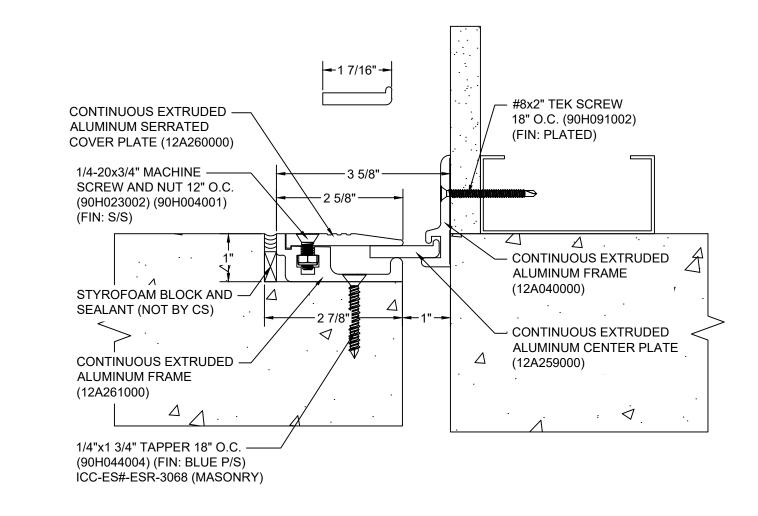

## Model: ALW-100HD

| ©<br>Construction Specialties<br>www.c-sgroup.com<br>6696 Route 405 Highway, Muncy, PA 17756<br>Phone: (800) 233-8493 / Fax: (570) 546-8022<br>895 Lakefront Promenade, Mississauga, Ontario L5E 2C2 Canada<br>Phone: (888) 895-8955 / Fax: (905) 274-6241 | © Copyright 2018 Construction Specialties, Inc. | PROJECT:  | SCALE: NTS |
|------------------------------------------------------------------------------------------------------------------------------------------------------------------------------------------------------------------------------------------------------------|-------------------------------------------------|-----------|------------|
|                                                                                                                                                                                                                                                            |                                                 |           | DATE:      |
|                                                                                                                                                                                                                                                            |                                                 | LOCATION: | JOB NO.:   |
|                                                                                                                                                                                                                                                            |                                                 | DRAWN BY: | SHEET NO.: |