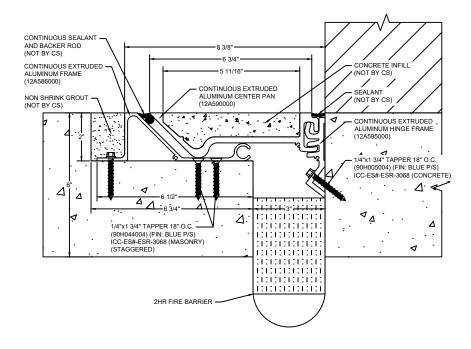

## Model: SSRW-300 W/ FB

| Construction Specialties<br><u>www.c-sgroup.com</u><br>6696 Route 405 Highway, Muncy, PA 17756<br>Phone: (800) 233-8493 / Fax: (570) 546-8022<br>895 Lakefront Promenade, Mississauga, Ontario L5E 2C2 Canada<br>Phone: (888) 895-8955 / Fax: (905) 274-6241 | © Copyright 2018 Construction Specialties, Inc. | PROJECT:  | SCALE: NTS |
|--------------------------------------------------------------------------------------------------------------------------------------------------------------------------------------------------------------------------------------------------------------|-------------------------------------------------|-----------|------------|
|