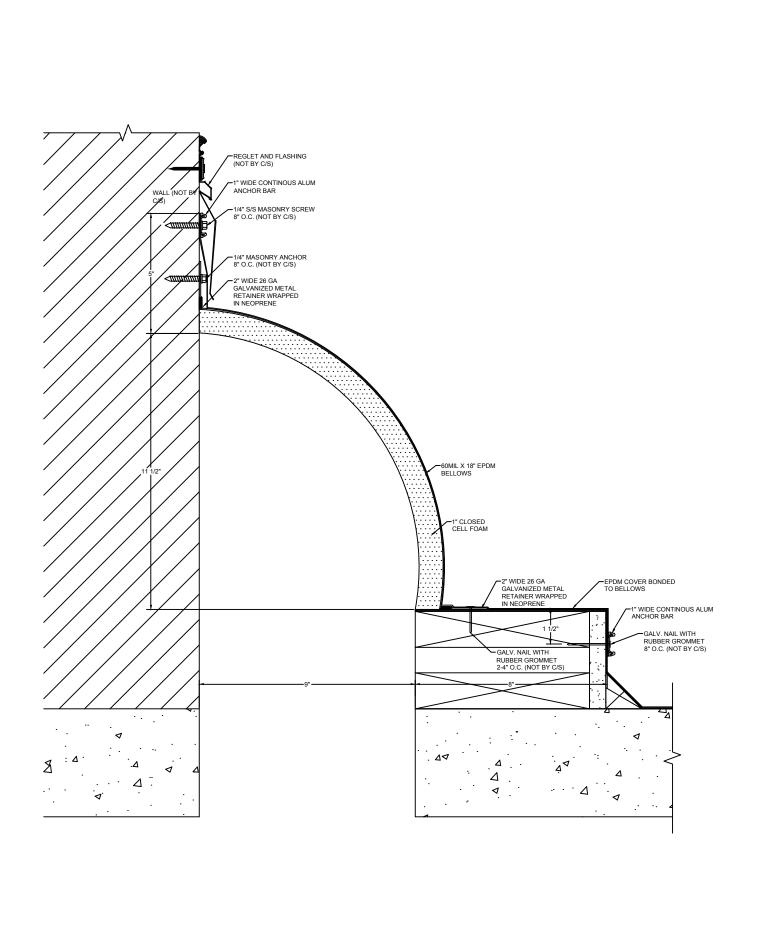

## Model: BRJW-900 WC



## Construction Specialties www.c-sgroup.com

6696 Route 405 Highway, Muncy, PA 17756 Phone: (800) 233-8493 / Fax: (570) 546-8022



## DISCLAIMER:

This document is the property of Construction Specialties, Inc. and contains confidential proprietary information that is not to be disclosed to third parties and is not to be used without approval in writing from Construction Specialties, Inc.

| PROJECT:  | <b>SCALE</b> : 3" = 1'-0" |
|-----------|---------------------------|
| CUSTOMER: | DATE:                     |
| LOCATION: | JOB NO.:                  |
| DRAWN BY: | SHEET NO.:                |

895 Lakefront Promenade, Mississauga, Ontario L5E 2C2 Canada Phone: (888) 895-8955 / Fax: (905) 274-6241