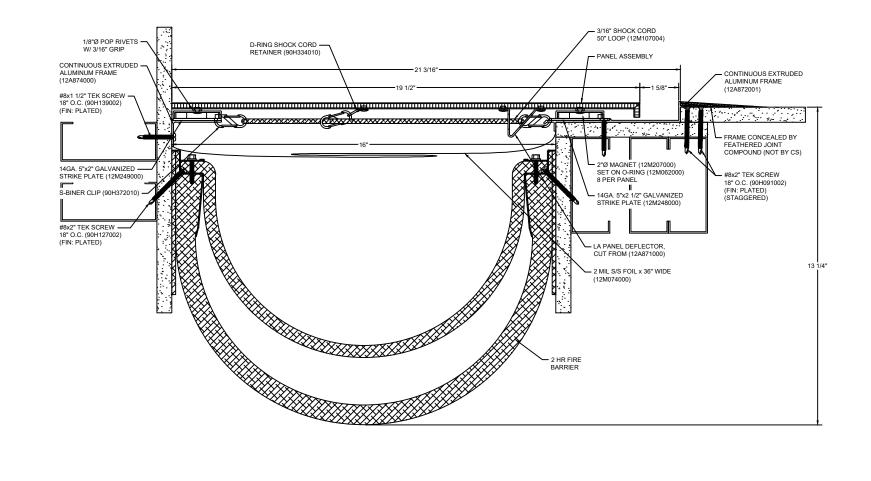

## Model: LAFC2G-1600 W/ FB

| Construction Specialties<br><u>www.c-sgroup.com</u><br>6696 Route 405 Highway, Muncy, PA 17756<br>Phone: (800) 233-8493 / Fax: (570) 546-8022<br>895 Lakefront Promenade, Mississauga, Ontario L5E 2C2 Canada<br>Phone: (888) 895-8955 / Fax: (905) 274-6241 | © Copyright 2018 Construction Specialties, Inc. | PROJECT:  | SCALE: NTS |
|--------------------------------------------------------------------------------------------------------------------------------------------------------------------------------------------------------------------------------------------------------------|-------------------------------------------------|-----------|------------|
|                                                                                                                                                                                                                                                              |                                                 |           | DATE:      |
|                                                                                                                                                                                                                                                              |                                                 | LOCATION: | JOB NO.:   |
|                                                                                                                                                                                                                                                              |                                                 | DRAWN BY: | SHEET NO.: |