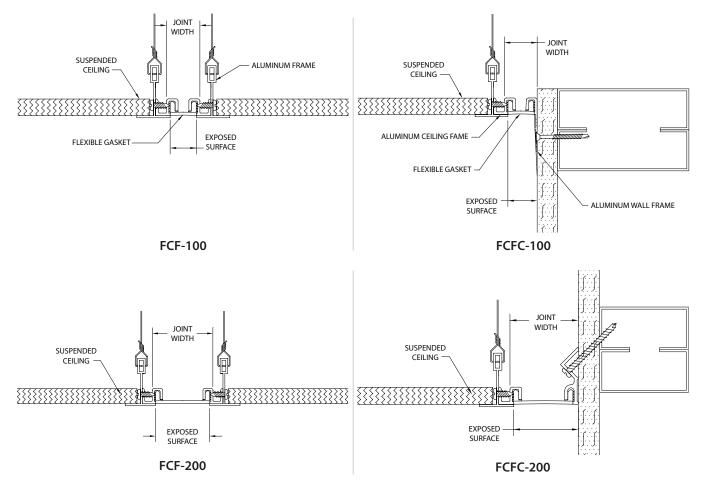

## FCF & FCFC 100-200

## Seal

- Dual Durometer 65 Shore A, 90 Shore A, ASTM D2000
- · Available in 5 colors.

| MODEL    | JOINT WIDTH  | MINIMUM<br>OPENING | MAXIMUM<br>OPENING | EXPOSED<br>SURFACE | BLOCKOUT WIDTH | BLOCKOUT<br>HEIGHT |
|----------|--------------|--------------------|--------------------|--------------------|----------------|--------------------|
| FCF-100  | 1.00" (25mm) | 0.75" (19mm)       | 1.25" (32mm)       | 0.81" (21mm)       | N/A            | N/A                |
| FCF-200  | 2.00" (51mm) | 1.50" (38mm)       | 2.50" (64mm)       | 1.63" (41mm)       | N/A            | N/A                |
| FCFC-100 | 1.00" (25mm) | 0.75" (19mm)       | 1.25" (32mm)       | 1.00" (25mm)       | N/A            | N/A                |
| FCFC-200 | 2.00" (51mm) | 1.50" (38mm)       | 2.50" (64mm)       | 1.75" (44mm)       | N/A            | N/A                |