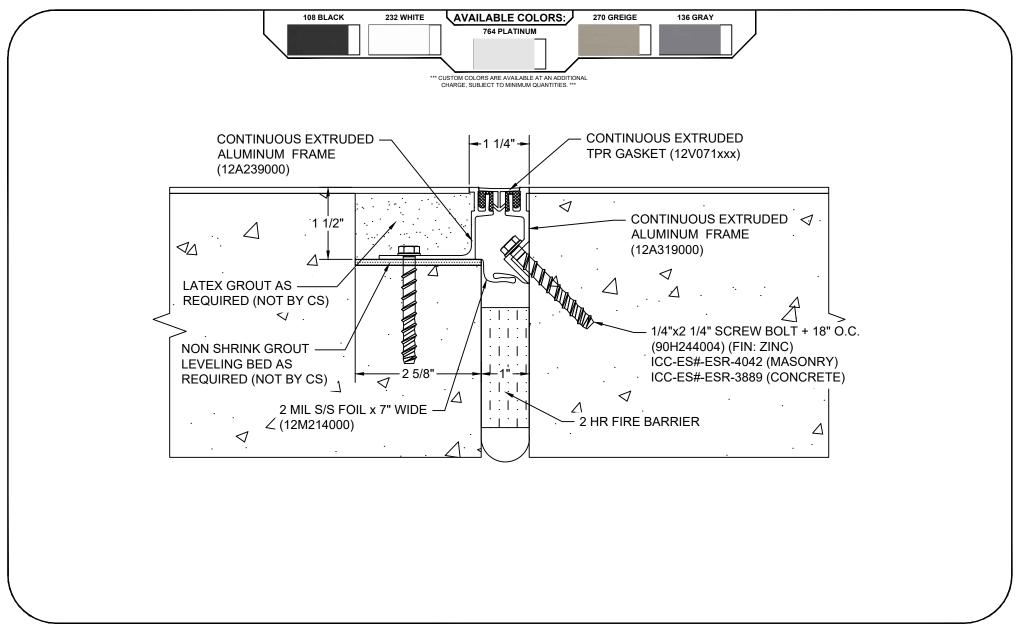

## Model: GFT-100X1.5M W/ FB

| Construction Specialties  www.c-sgroup.com 6696 Route 405 Highway, Muncy, PA 17756 Phone: (800) 233-8493 / Fax: (570) 546-8022 | © Copyright 2018 Construction Specialties, Inc. | PROJECT:  | SCALE: NTS |
|--------------------------------------------------------------------------------------------------------------------------------|-------------------------------------------------|-----------|------------|
|                                                                                                                                |                                                 |           | DATE:      |
|                                                                                                                                |                                                 | LOCATION: | JOB NO.:   |
| 895 Lakefront Promenade, Mississauga, Ontario L5E 2C2 Canada<br>Phone: (888) 895-8955 / Fax: (905) 274-6241                    |                                                 | DRAWN BY: | SHEET NO.: |