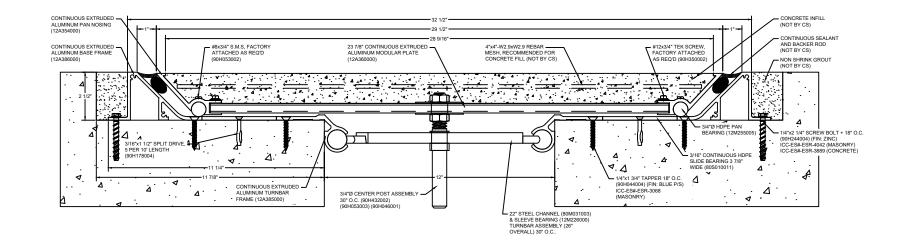

## Model: SSR-1224

| Construction Specialties<br>www.c-sgroup.com<br>6696 Route 405 Highway, Muncy, PA 17756<br>Phone: (800) 233-8493 / Fax: (570) 546-8022<br>895 Lakefront Promenade, Mississauga, Ontario L5E 2C2 Canada<br>Phone: (888) 895-8955 / Fax: (905) 274-6241 | © Copyright 2018 Construction Specialties, Inc. | PROJECT:  | SCALE: NTS |
|-------------------------------------------------------------------------------------------------------------------------------------------------------------------------------------------------------------------------------------------------------|-------------------------------------------------|-----------|------------|
|                                                                                                                                                                                                                                                       |                                                 |           | DATE:      |
|                                                                                                                                                                                                                                                       |                                                 |           | JOB NO.:   |
|                                                                                                                                                                                                                                                       |                                                 | DRAWN BY: | SHEET NO.: |