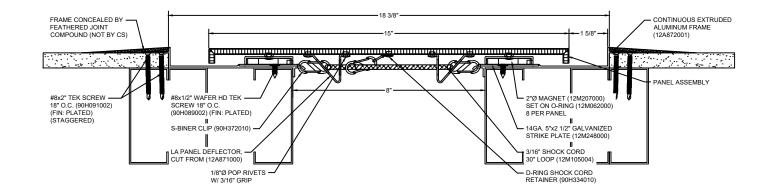

## Model: LAF2G-800

| Construction Specialties<br>www.c-sgroup.com<br>6696 Route 405 Highway, Muncy, PA 17756<br>Phone: (800) 233-8493 / Fax: (570) 546-8022<br>895 Lakefront Promenade, Mississauga, Ontario L5E 2C2 Canada<br>Phone: (888) 895-8955 / Fax: (905) 274-6241 | © Copyright 2018 Construction Specialties, Inc. | PROJECT:  | SCALE: NTS |
|-------------------------------------------------------------------------------------------------------------------------------------------------------------------------------------------------------------------------------------------------------|-------------------------------------------------|-----------|------------|
|