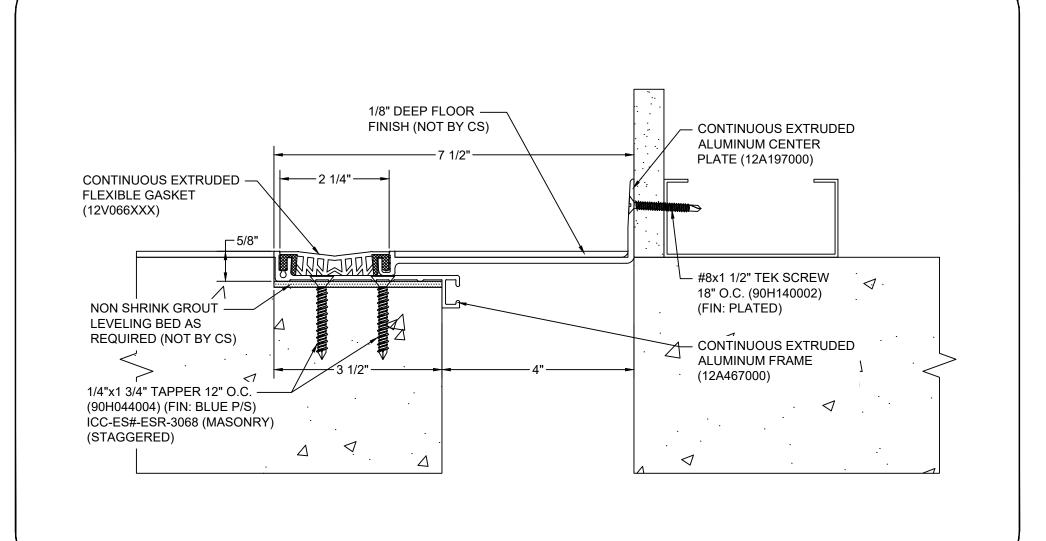

## Model: GTRW-400

| Construction Specialties<br>www.c-sgroup.com<br>6696 Route 405 Highway, Muncy, PA 17756<br>Phone: (800) 233-8493 / Fax: (570) 546-8022 | © Copyright 2018 Construction Specialties, Inc. | PROJECT:  | SCALE: NTS |
|----------------------------------------------------------------------------------------------------------------------------------------|-------------------------------------------------|-----------|------------|
|                                                                                                                                        |                                                 |           | DATE:      |
|                                                                                                                                        |                                                 | LOCATION: | JOB NO.:   |
| 895 Lakefront Promenade, Mississauga, Ontario L5E 2C2 Canada<br>Phone: (888) 895-8955 / Fax: (905) 274-6241                            |                                                 | DRAWN BY: | SHEET NO.: |