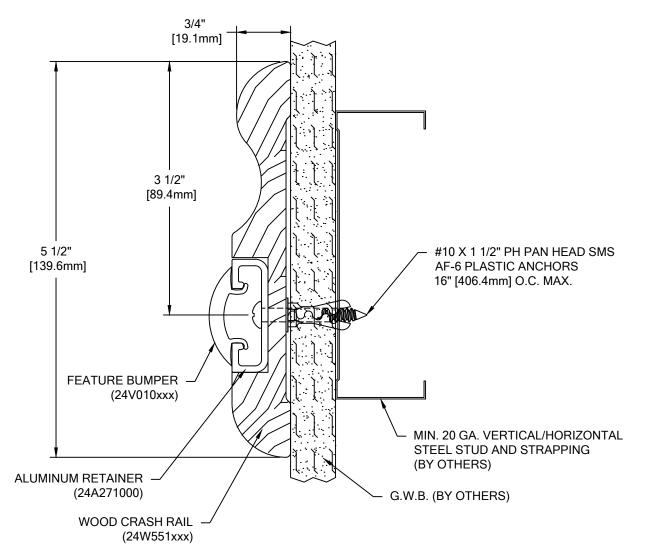

## **AW-CRVBK**

| WALL CONDITION          | SPECIFIED FASTENER                                         | DRILL DIAMETERS |          | CS PART                |
|-------------------------|------------------------------------------------------------|-----------------|----------|------------------------|
| WALL CONDITION          |                                                            | WALL            | RETAINER | NUMBER                 |
| CONCRETE/CONCRETE BLOCK | #10 X 1 1/2" PHILLIPS PAN HEAD SMS<br>AF-6 PLASTIC ANCHORS | 1/4"            | 9/64"    | 90H189002<br>90H039004 |
| STEEL STUD/GYPSUM WALL  | #10 X 1 1/2" PHILLIPS PAN HEAD SMS<br>AF-6 PLASTIC ANCHORS | 1/4"            | 9/64"    | 90H189002<br>90H039004 |
| WOOD STUD/GYPSUM WALL   | #6 X 1 5/8" BUGLE HEAD SELF-DRILLING SMS                   | N/A             | 9/64"    | 90H079002              |