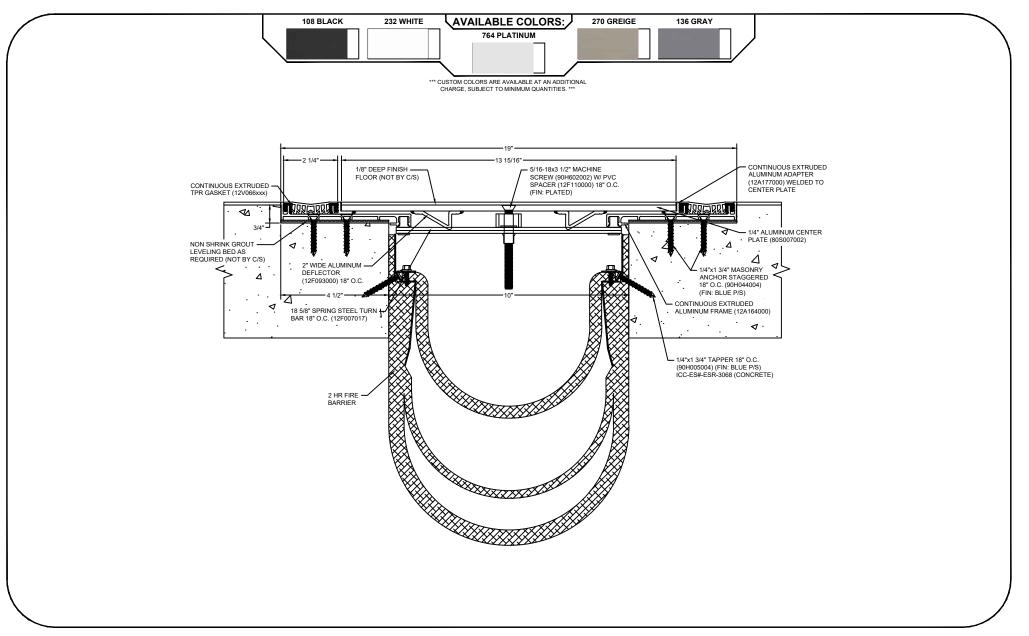

## Model: SGR-1000 W/ FB

| Construction Specialties<br>www.c-sgroup.com<br>6696 Route 405 Highway, Muncy, PA 17756<br>Phone: (800) 233-8493 / Fax: (570) 546-8022<br>895 Lakefront Promenade, Mississauga, Ontario L5E 2C2 Canada<br>Phone: (888) 895-8955 / Fax: (905) 274-6241 | © Copyright 2018 Construction Specialties, Inc. | PROJECT:  | SCALE: NTS |
|-------------------------------------------------------------------------------------------------------------------------------------------------------------------------------------------------------------------------------------------------------|-------------------------------------------------|-----------|------------|
|                                                                                                                                                                                                                                                       |                                                 |           | DATE:      |
|                                                                                                                                                                                                                                                       |                                                 | LOCATION: | JOB NO.:   |
|                                                                                                                                                                                                                                                       |                                                 | DRAWN BY: | SHEET NO.: |