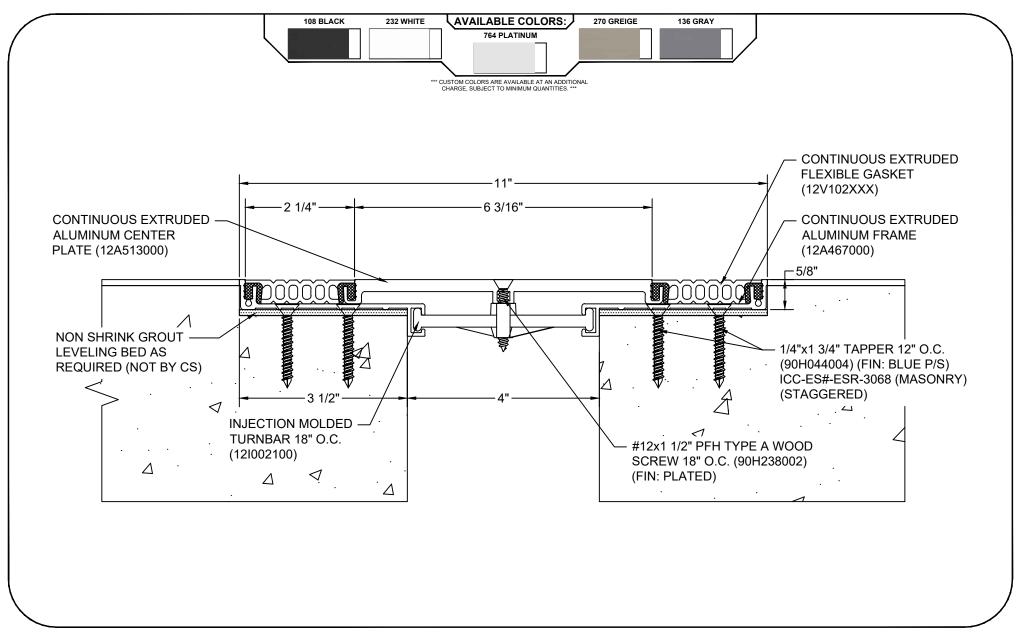

## Model: GTP-400HD

| Construction Specialties<br>www.c-sgroup.com<br>6696 Route 405 Highway, Muncy, PA 17756<br>Phone: (800) 233-8493 / Fax: (570) 546-8022<br>895 Lakefront Promenade, Mississauga, Ontario L5E 2C2 Canada<br>Phone: (888) 895-8955 / Fax: (905) 274-6241<br>EVA: Stick Master Elicel/D.STD Ender Elice(STR/HD1 dwg, 7/25/2018 1:18 PM Matt Oregon | © Copyright 2018 Construction Specialties, Inc. | PROJECT:  | SCALE: NTS |
|------------------------------------------------------------------------------------------------------------------------------------------------------------------------------------------------------------------------------------------------------------------------------------------------------------------------------------------------|-------------------------------------------------|-----------|------------|
|                                                                                                                                                                                                                                                                                                                                                |                                                 |           | DATE:      |
|                                                                                                                                                                                                                                                                                                                                                |                                                 | LOCATION: | JOB NO.:   |
|                                                                                                                                                                                                                                                                                                                                                |                                                 | DRAWN BY: | SHEET NO.: |

E:\0-Std Master Files\0-STD Folder Files\GTP4-HD.dwg, 7/25/2018 1:18 PM, Matt Owen: