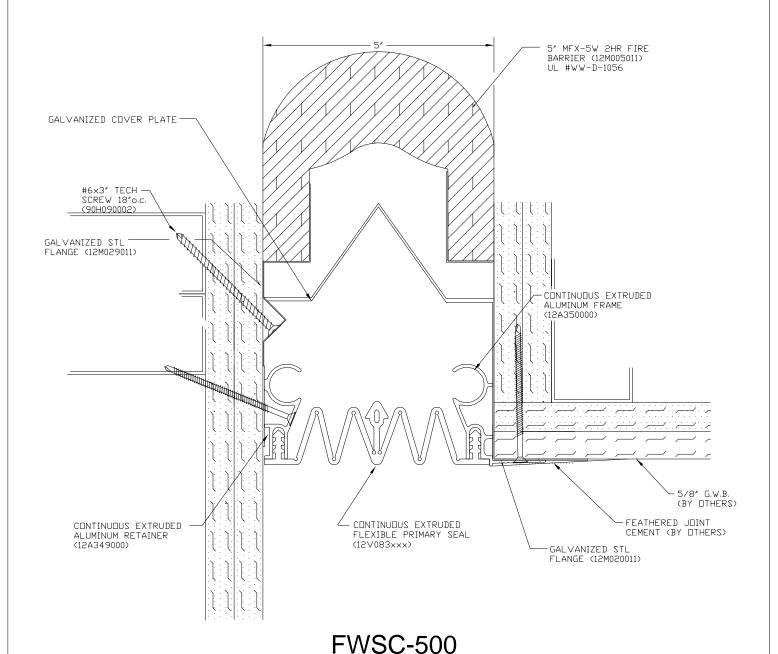

| ARCHITECT NOTE:                                                    |  |            |  |  |  |
|--------------------------------------------------------------------|--|------------|--|--|--|
| PLEASE SELECT, GASKET COLOR DESIRED, FROM THE COLORS LISTED BELOW. |  |            |  |  |  |
| 108 BLACK                                                          |  | 270 GREIGE |  |  |  |
| 136 GRAY                                                           |  | 232 WHITE  |  |  |  |



| PROJECT:  | SCALE: N.T.S. | DATE: |
|-----------|---------------|-------|
| CUSTOMER: | SUB. BY:      | SHT.  |
| LOCATION: | JOB NO:       |       |

C/S Group

C/S Group
Construction Specialties, Inc - C/S Construction Specialties company - Manufacturing / Sales Locations
U.S.A. - Teli(570) 546-5941/Fax:(570)546-4703/info@c-sgroup.com
U.S.A. - Teli(570) 546-5941/Fax:(570)546-4703/info@c-sgroup.com
U.S.A. - Teli(5905) 274-3611/Fax:(950)274-6241/canada@c-sgroup.com
U.S.A. - Teli(9905) 274-3611/Fax:(950)274-6241/canada@c-sgroup.com
U.S.A. - Teli(986-2-26
U.S. - Teli(986-2-2

ring / Sales Locations
Hong Kong - Teli+852-2892-0917/Faxi+852-2892-0956/conspec@c-sgroup.com.hk
Taiwan - Teli+886-2-2712-8120/Faxi+886-2-2713-9022/conspec@c-sgroup.com.tw
Australia - Teli+61-2-9540-5400/Faxi+61-2-9