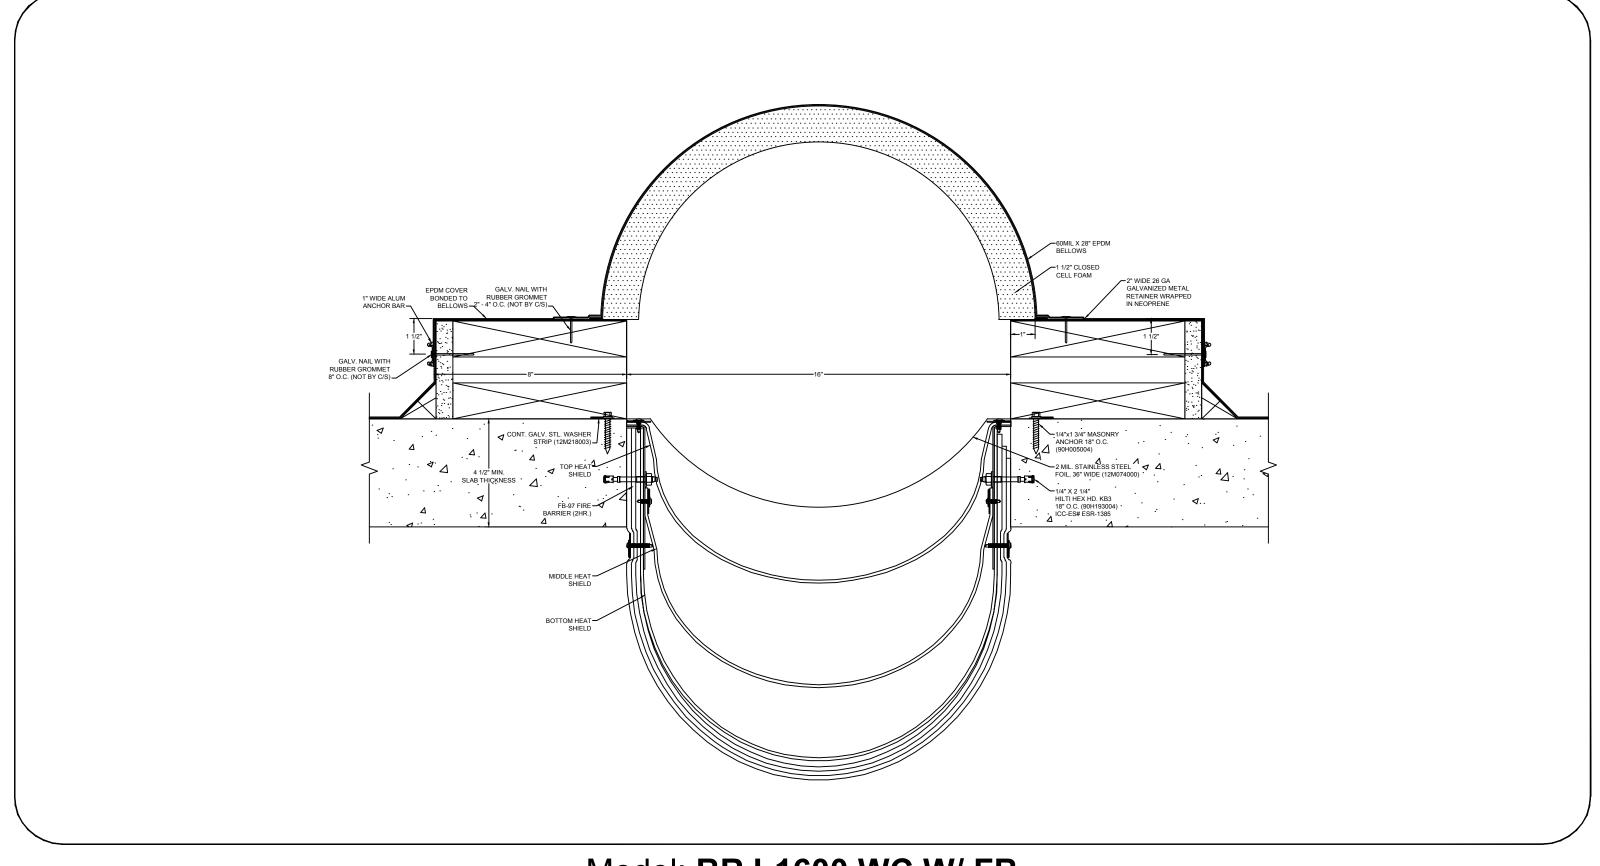

## Model: BRJ-1600 WC W/ FB



## Construction Specialties www.c-sgroup.com

6696 Route 405 Highway, Muncy, PA 17756 Phone: (800) 233-8493 / Fax: (570) 546-8022

895 Lakefront Promenade, Mississauga, Ontario L5E 2C2 Canada Phone: (888) 895-8955 / Fax: (905) 274-6241



## DISCLAIMER:

This document is the property of Construction Specialties, Inc. and contains confidential proprietary information that is not to be disclosed to third parties and is not to be used without approval in writing from Constr

| PROJECT:  | <b>SCALE</b> : 3" = 1'-0" |
|-----------|---------------------------|
| CUSTOMER: | DATE:                     |
| LOCATION: | JOB NO.:                  |
| DRAWN BY: | SHEET NO.:                |