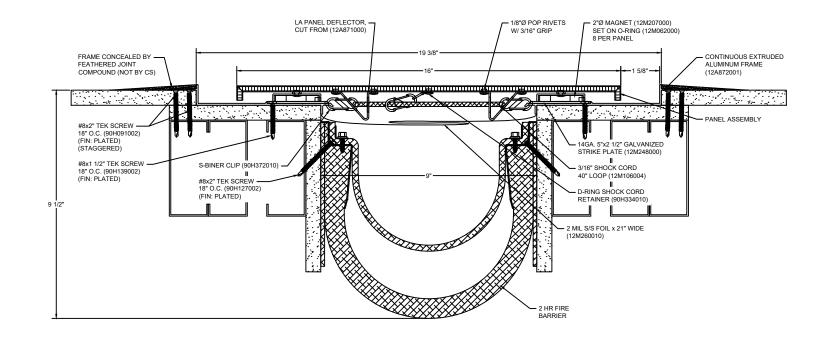

## Model: LAF2G-900 W/ FB

| Construction Specialties<br>www.c-sgroup.com<br>6696 Route 405 Highway, Muncy, PA 17756<br>Phone: (800) 233-8493 / Fax: (570) 546-8022<br>895 Lakefront Promenade, Mississauga, Ontario L5E 2C2 Canada<br>Phone: (888) 895-8955 / Fax: (905) 274-6241 | © Copyright 2018 Construction Specialties, Inc. | PROJECT:  | SCALE: NTS |
|-------------------------------------------------------------------------------------------------------------------------------------------------------------------------------------------------------------------------------------------------------|-------------------------------------------------|-----------|------------|
|                                                                                                                                                                                                                                                       |                                                 |           | DATE:      |
|                                                                                                                                                                                                                                                       |                                                 | LOCATION: | JOB NO.:   |
|                                                                                                                                                                                                                                                       |                                                 | DRAWN BY: | SHEET NO.: |