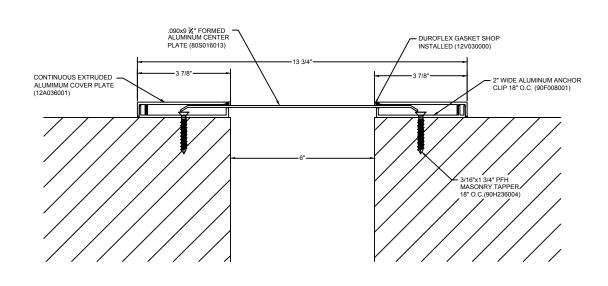

## Model: AFW-600



## Construction Specialties <a href="https://www.c-sgroup.com">www.c-sgroup.com</a>

6696 Route 405 Highway, Muncy, PA 17756 Phone: (800) 233-8493 / Fax: (570) 546-8022



disclosed to third parties and is not to be used without approval in

**DISCLAIMER:** 

## **CUSTOMER:** DATE: This document is the property of Construction Specialties, Inc. and contains confidential proprietary information that is not to be writing from Construction Specialties, Inc. JOB NO.: LOCATION: **DRAWN BY:** SHEET NO .:

SCALE:

3" = 1'-0"

PROJECT:

895 Lakefront Promenade, Mississauga, Ontario L5E 2C2 Canada Phone: (888) 895-8955 / Fax: (905) 274-6241