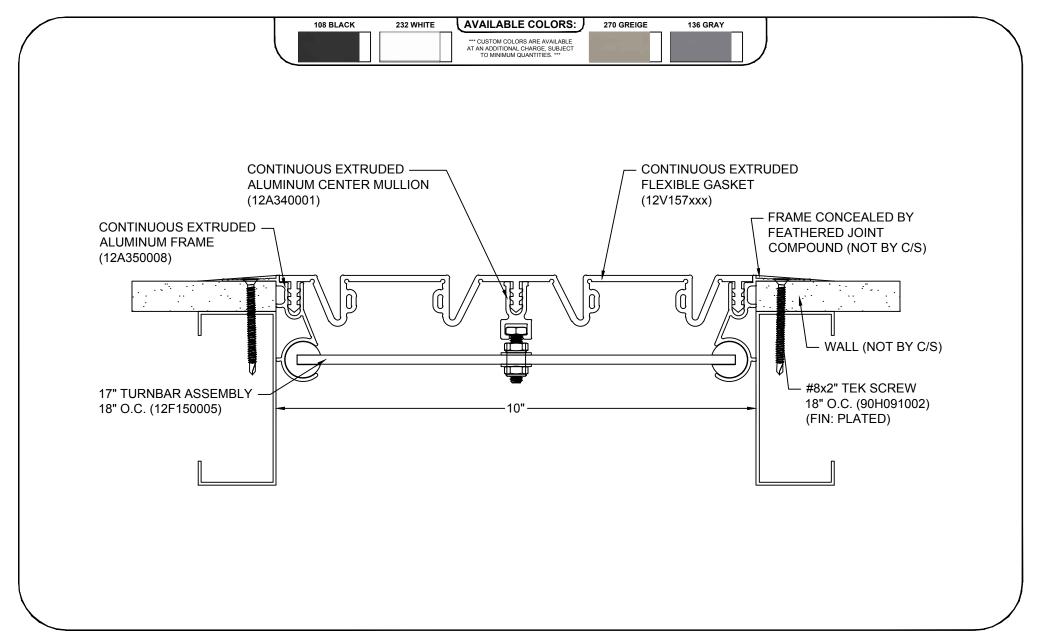

## Model: FWF-1000



## Construction Specialties <a href="https://www.c-sgroup.com">www.c-sgroup.com</a>

6696 Route 405 Highway, Muncy, PA 17756 Phone: (800) 233-8493 / Fax: (570) 546-8022

Phone: (888) 895-8955 / Fax: (905) 274-6241



## **DISCLAIMER:**

This document is the property of Construction Specialties, Inc. and contains confidential proprietary information that is not to be disclosed to third parties and is not to be used without approval in

| PROJECT:  | SCALE: 1:2 |
|-----------|------------|
| CUSTOMER: | DATE:      |
| LOCATION: | JOB NO.:   |
| DRAWN BY: | SHEET NO.: |

E:\Master Files\00-Test\FWF10.dwg, 1/19/2016 8:50 AM, Matt Owens