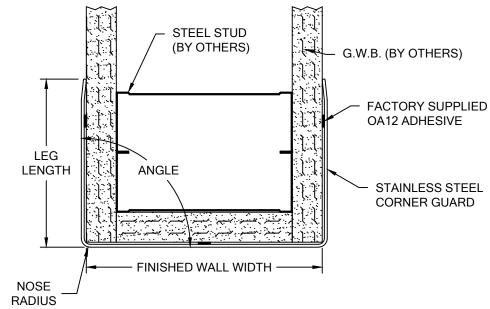

| CHANNEL GUARD:  FINISH:  GAUGE:  TYPE:                                                              | UNITS<br>REQ'D | UNIT<br>HEIGHT | ANGLE | LEG<br>LEN. | NOSE<br>RAD. | WALL<br>WIDTH |
|-----------------------------------------------------------------------------------------------------|----------------|----------------|-------|-------------|--------------|---------------|
| CHANNEL GUARDS SUPPLIED IN STANDARD 16 GAUGE, TYPE #304 ALLOY<br>WITH #4 SATIN FINISH.              |                |                |       |             |              |               |
| OPTIONAL POWDER COAT FINISHES ARE AVAILABLE. PLEASE ADVISE OPTIONAL POWDER COAT FINISH IF REQUIRED. |                |                |       |             |              |               |
| OPTIONAL GAUGE (14,18, 20) AND ALLOY TYPES (#316, #430) AVAILABLE.                                  |                |                |       |             |              |               |

## NOTES:

- CHANNEL GUARDS ARE SHIPPED WITH A PROTECTIVE STRIPPABLE COATING.
- CHANNEL GUARDS HAVE A STANDARD ANGLE OF 90°, LEG LENGTH OF 3 1/2" [89.0mm] AND A STANDARD NOSE RADIUS OF 3/16" [4.8mm], PLEASE ADVISE IF A DIFFERENT ANGLE, LEG LENGTH OR NOSE RADIUS IS DESIRED.
- 3. CHANNEL GUARDS HAVE A MINIMUM LEG LENGTH OF 1" [25.4mm], A MINIMUM FINISHED WALL WIDTH OF 4-7/8" [123.8mm], AND MINIMUM NOSE RADIUS OF 3/16" [4.8mm]
- 4. ANGLES ONLY AVAILABLE BETWEEN 45° 178°.
- \*CHANNEL GUARDS CAN BE USED AT FULL OR PARTIAL HEIGHTS. PLEASE ADVISE SPECIFIED UNIT HEIGHT OF CHANNEL GUARD.\*

## SCO-8 SERIES CHANNEL GUARD

## WITH ADHESIVE

| WALL CONDITION                                                          | SPECIFIED FASTENER                                     | QUANTITY  | CS PART<br>NUMBER |
|-------------------------------------------------------------------------|--------------------------------------------------------|-----------|-------------------|
| STEEL STUD/GYPSUM WALL<br>CONCRETE/CONC. BLOCK<br>WOOD STUD/GYPSUM WALL | OA12 STRUCTURAL ADHESIVE<br>(85 L/F COVERAGE PER TUBE) | 28 FL. OZ | 90M196001         |