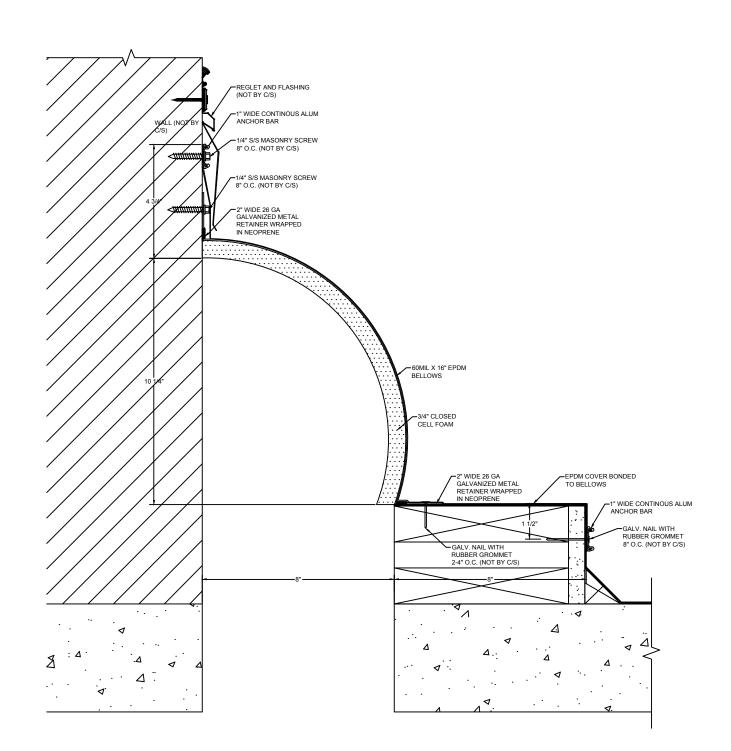

## Model: BRJW-800 WC

| Construction Specialties                                                                                    | This document is the property of Construction Specialties, Inc. and<br>contains confidential proprietary information that is not to be<br>disclosed to third parties and is not to be used without approval in | PROJECT:  | <b>SCALE:</b> 3" = 1'-0" |
|-------------------------------------------------------------------------------------------------------------|----------------------------------------------------------------------------------------------------------------------------------------------------------------------------------------------------------------|-----------|--------------------------|
|                                                                                                             |                                                                                                                                                                                                                | CUSTOMER: | DATE:                    |
| 6696 Route 405 Highway, Muncy, PA 17756<br>Phone: (800) 233-8493 / Fax: (570) 546-8022                      |                                                                                                                                                                                                                | LOCATION: | JOB NO.:                 |
| 895 Lakefront Promenade, Mississauga, Ontario L5E 2C2 Canada<br>Phone: (888) 895-8955 / Fax: (905) 274-6241 |                                                                                                                                                                                                                | DRAWN BY: | SHEET NO.:               |