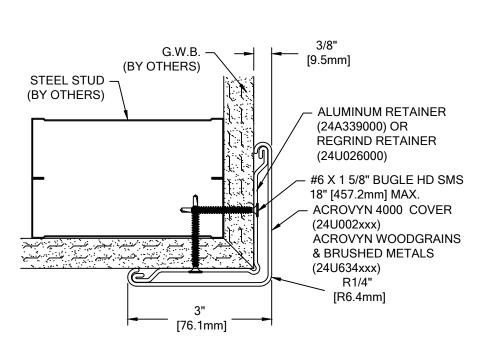

## SM-20N SERIES ACROVYN 4000

| WALL CONDITION                                  | SPECIFIED FASTENER                                        | DRILL DIAMETERS |          | CS PART                |
|-------------------------------------------------|-----------------------------------------------------------|-----------------|----------|------------------------|
|                                                 |                                                           | WALL            | RETAINER | NUMBER                 |
| STEEL STUD/GYPSUM WALL<br>WOOD STUD/GYPSUM WALL | #6 X 1 5/8" BUGLE HEAD SHEET METAL SCREW                  | N/A             | 1/8"     | 90H079002              |
| CONCRETE/CONCRETE BLOCK                         | AF-6 PLASTIC ANCHOR<br>#10 X 1 1/2" PHILLIPS PAN HEAD SMS | 1/4"            | 9/32"    | 90H039004<br>90H189002 |
| CONCRETE/CONCRETE BLOCK<br>END CAP ATTACHMENT   | 1/8" BLIND RIVET<br>#8 SAE FLAT WASHER STEEL PLATED       | N/A             | 5/32"    | 90H111002<br>90H010003 |