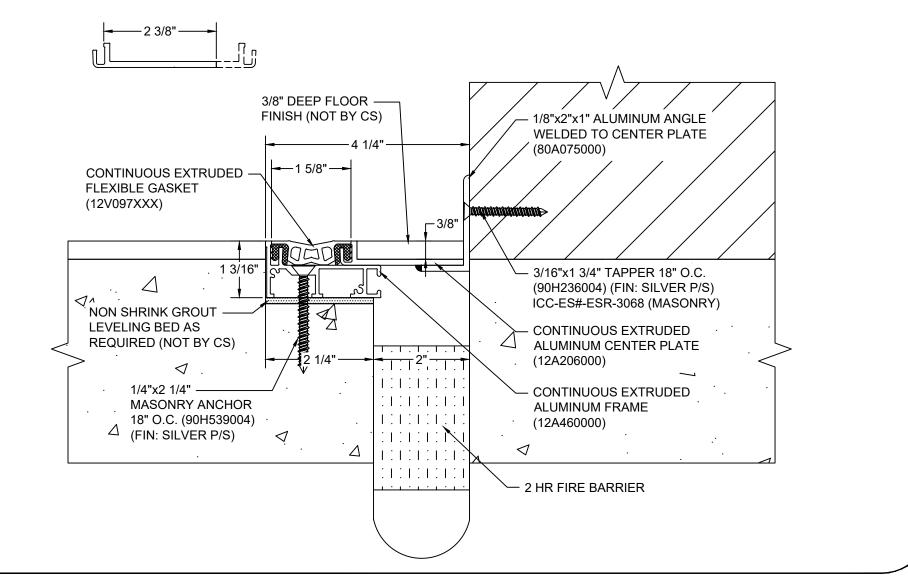

## Model: DGTRW-200D W/ FB

| Construction Specialties<br><u>www.c-sgroup.com</u><br>6696 Route 405 Highway, Muncy, PA 17756<br>Phone: (800) 233-8493 / Fax: (570) 546-8022<br>895 Lakefront Promenade, Mississauga, Ontario L5E 2C2 Canada<br>Phone: (888) 895-8955 / Fax: (905) 274-6241 | © Copyright 2018 Construction Specialties, Inc. | PROJECT:  | SCALE: NTS |
|--------------------------------------------------------------------------------------------------------------------------------------------------------------------------------------------------------------------------------------------------------------|-------------------------------------------------|-----------|------------|
|                                                                                                                                                                                                                                                              |                                                 |           | DATE:      |
|                                                                                                                                                                                                                                                              |                                                 | LOCATION: | JOB NO.:   |
|                                                                                                                                                                                                                                                              |                                                 | DRAWN BY: | SHEET NO.: |