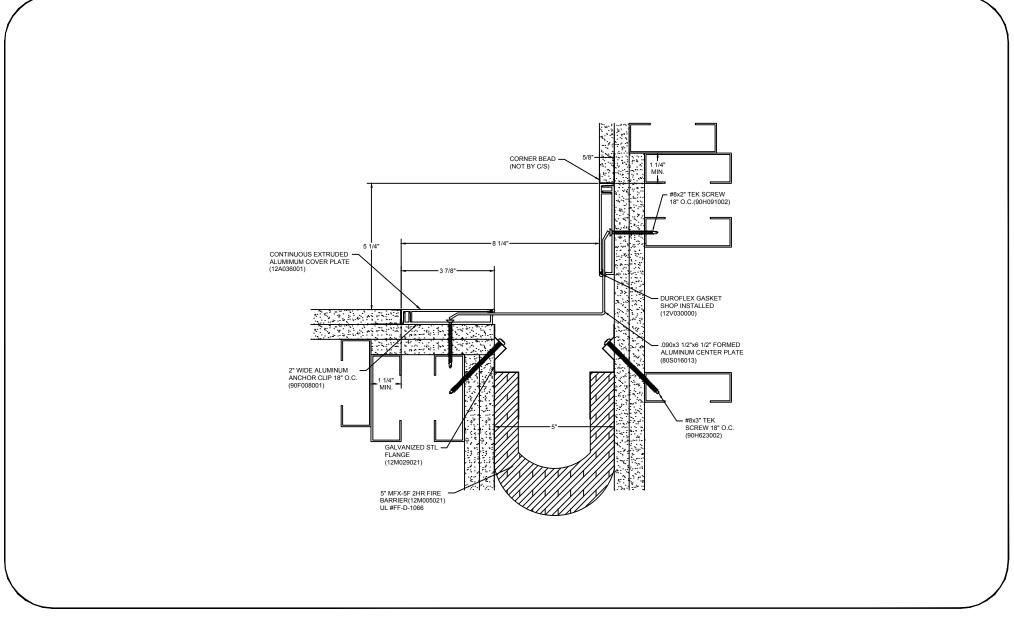

## Model: AFWC-500 W/ FB



## **Construction Specialties** www.c-sgroup.com

6696 Route 405 Highway, Muncy, PA 17756 Phone: (800) 233-8493 / Fax: (570) 546-8022



## **DISCLAIMER:**

This document is the property of Construction Specialties, Inc. and contains confidential proprietary information that is not to be disclosed to third parties and is not to be used without approval in

| PROJECT:  | <b>SCALE</b> : 3" = 1'-0" |
|-----------|---------------------------|
| CUSTOMER: | DATE:                     |
| LOCATION: | JOB NO.:                  |
| DRAWN BY: | SHEET NO.:                |

Phone: (888) 895-8955 / Fax: (905) 274-6241 E:\Master Files\00-Test\AFWC5-GYP-FB2.dwg, 10/16/2015 1:41 PM, Matt Owens