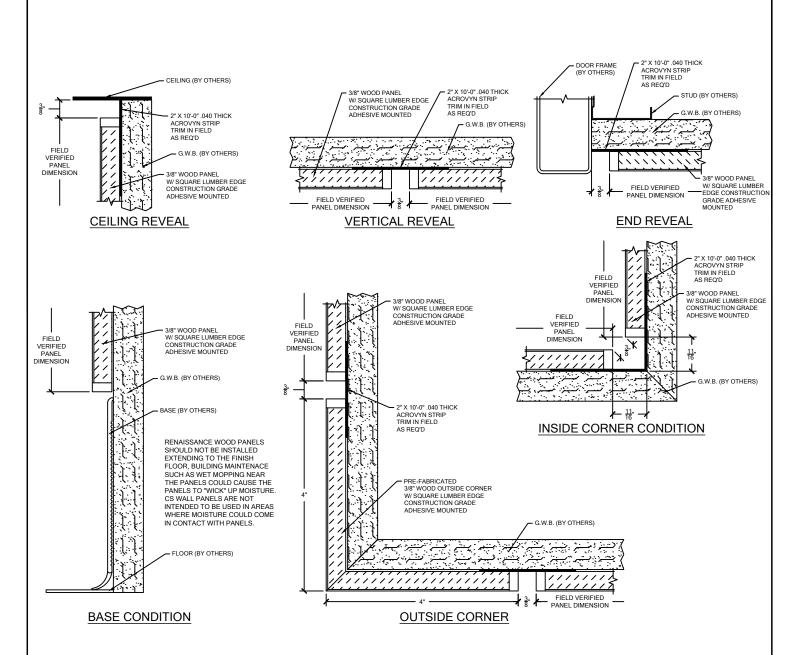

## NOTES:

- MAXIMUM SQUARE LUMBER EDGE PANEL SIZE IS 48" X 120".
- 2. ALL WALL PANELS HAVE A NOMINAL THICKNESS OF 3/8".
- 3. WOOD GRAIN DIRECTION IS PARALLEL TO THE 120" SIDE OF A VENEER EDGE PANEL UNLESS OTHERWISE NOTED.
- 4. PANEL SYSTEM IS DESIGNED TO BE FACTORY CUT. THEREFORE FIELD VERIFIED DIMENSIONS ARE REQUIRED.

## SQUARE LUMBER EDGE RENAISSANCE WALL PANELS

AT FULL HEIGHT

Hughesville, PA | 800.233.8493 | 570.546.5941 Mississauga, ON | 888.895.8955 | 905.274.3611 www.c-sgroup.com

© Copyright 2017 Construction Specialties, Inc.