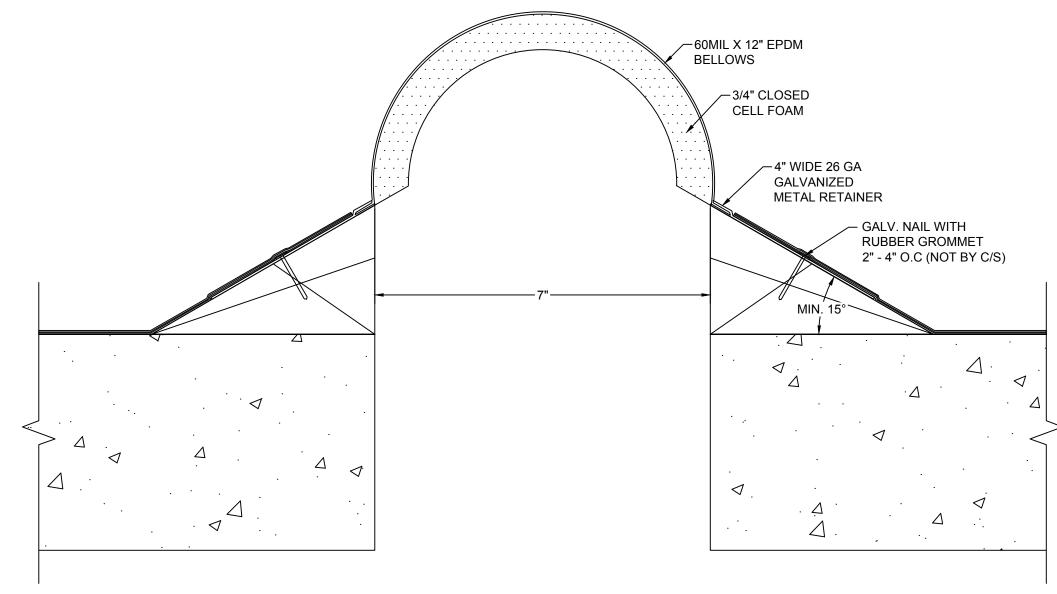

## Model: BRJ-700 EJ

Construction Specialties

6696 Route 405 Highway, Muncy, PA 17756 Phone: (800) 233-8493 / Fax: (570) 546-8022

895 Lakefront Promenade, Mississauga, Ontario L5E 2C2 Canada Phone: (888) 895-8955 / Fax: (905) 274-6241 E:\Master Files\00-Test\BRJ7-EJ.dwg, 1/18/2016 4:46 PM, Matt Owens



DISCLAIMER:

This document is the property of Construction Specialties, Inc. and contains confidential proprietary information that is not to be disclosed to third parties and is not to be used without approval in writing from Construction Specialties, Inc.

| PROJECT:  |
|-----------|
| CUSTOMER: |
| LOCATION: |
| DRAWN BY: |

| <b>SCALE:</b> 1:2 |
|-------------------|
| DATE:             |
| JOB NO.:          |
| SHEET NO.:        |