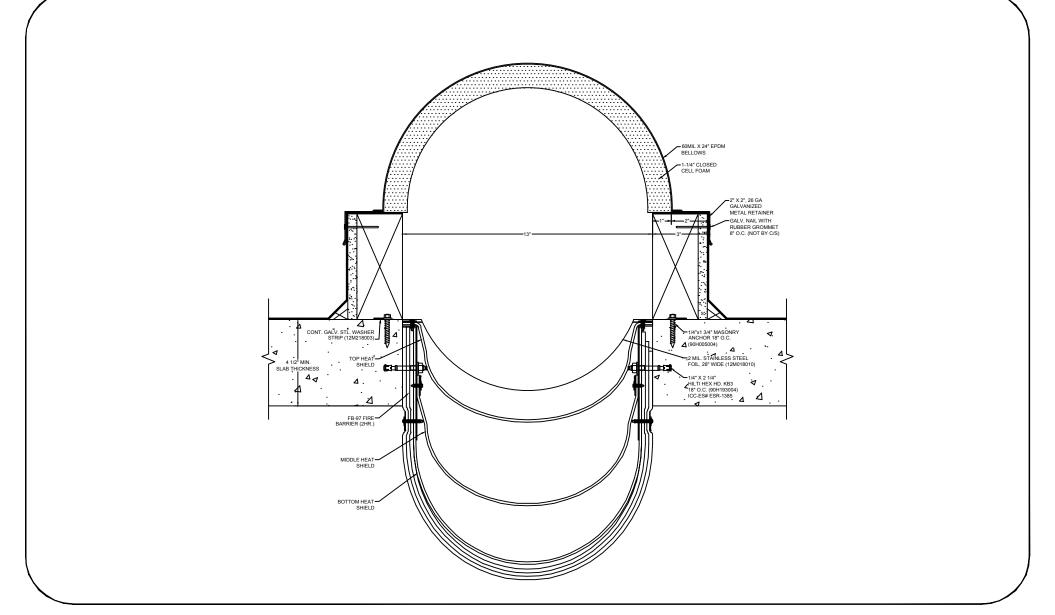

## Model: BRJ-1300 CF W/ FB

Construction Specialties

6696 Route 405 Highway, Muncy, PA 17756 Phone: (800) 233-8493 / Fax: (570) 546-8022 Elia

895 Lakefront Promenade, Mississauga, Ontario L5E 2C2 Canada Phone: (888) 895-8955 / Fax: (905) 274-6241 This document is the property of Construction Specialties, Inc. and contains confidential proprietary information that is not to be disclosed to third parties and is not to be used without approval in writing from Construction Specialties, Inc.