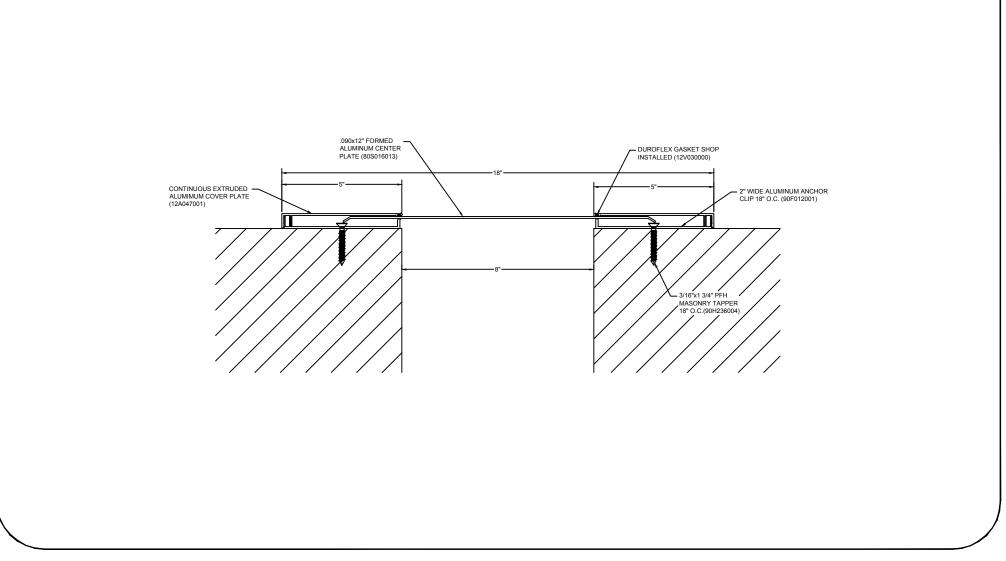

## Model: AFW-800



## Construction Specialties www.c-sgroup.com

6696 Route 405 Highway, Muncy, PA 17756 Phone: (800) 233-8493 / Fax: (570) 546-8022

Phone: (888) 895-8955 / Fax: (905) 274-6241



disclosed to third parties and is not to be used without approval in

**DISCLAIMER:** 

## This document is the property of Construction Specialties, Inc. and contains confidential proprietary information that is not to be writing from Construction Specialties, Inc.

| PROJECT:  | <b>SCALE</b> : 3" = 1'-0" |
|-----------|---------------------------|
| CUSTOMER: | DATE:                     |
| LOCATION: | JOB NO.:                  |
| DRAWN BY: | SHEET NO.:                |

E:\Master Files\00-Test\AFW8-CMU.dwg, 10/16/2015 1:41 PM, Matt Owens