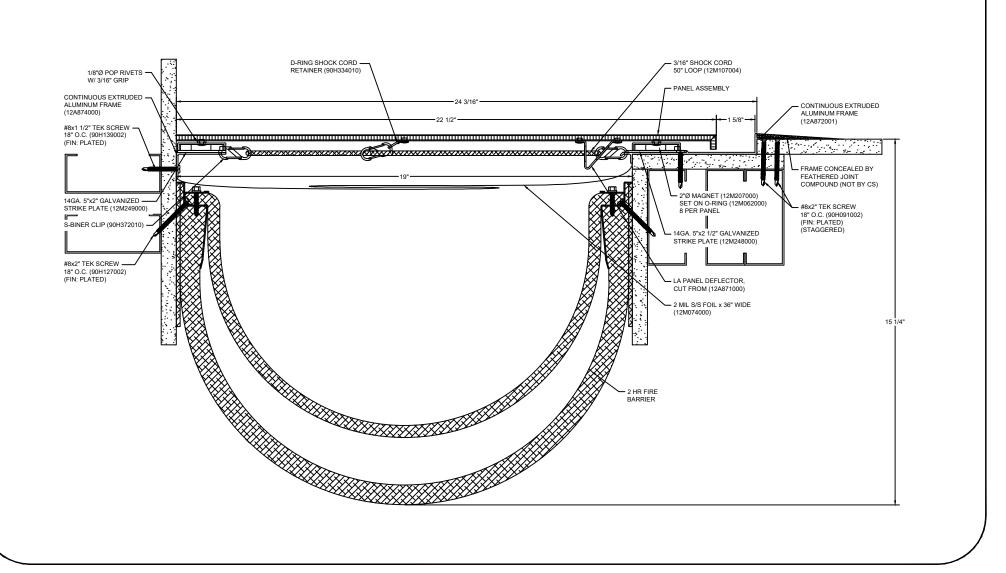

## Model: LAFC2G-1900 W/ FB

| Construction Specialties<br>www.c-sgroup.com<br>6696 Route 405 Highway, Muncy, PA 17756<br>Phone: (800) 233-8493 / Fax: (570) 546-8022<br>895 Lakefront Promenade, Mississauga, Ontario L5E 2C2 Canada<br>Phone: (888) 895-8955 / Fax: (905) 274-6241 | © Copyright 2018 Construction Specialties, Inc. | PROJECT:  | SCALE: NTS |
|-------------------------------------------------------------------------------------------------------------------------------------------------------------------------------------------------------------------------------------------------------|-------------------------------------------------|-----------|------------|
|