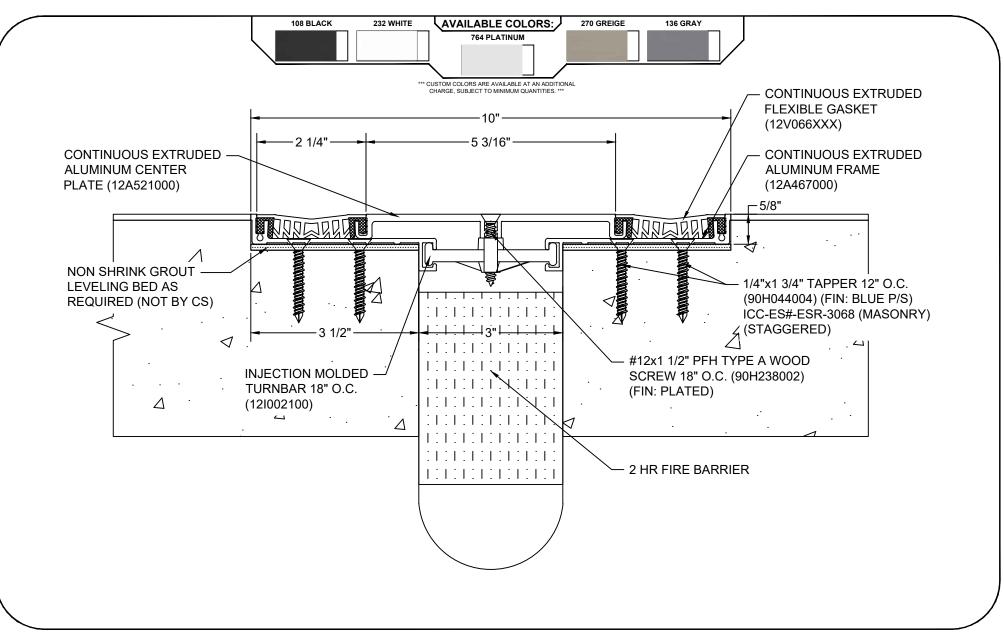

## Model: GTP-300 W/ FB

| Construction Specialties<br>www.c-sgroup.com<br>6696 Route 405 Highway, Muncy, PA 17756<br>Phone: (800) 233-8493 / Fax: (570) 546-8022<br>895 Lakefront Promenade, Mississauga, Ontario L5E 2C2 Canada<br>Phone: (888) 895-8955 / Fax: (905) 274-6241 | © Copyright 2018 Construction Specialties, Inc. | PROJECT:  | SCALE: NTS |
|-------------------------------------------------------------------------------------------------------------------------------------------------------------------------------------------------------------------------------------------------------|-------------------------------------------------|-----------|------------|
|