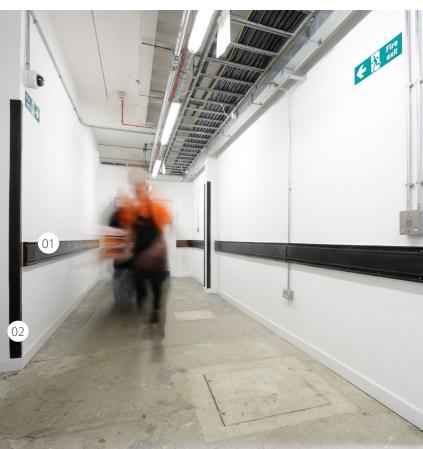

## **Back of House**

Back of house and restroom areas require durable wall protection solutions to protect against stocking equipment and machinery. Acrovyn by Design® wall coverings offer the protection that is required in these spaces but also gives brands the opportunity to incorporate wayfinding for customers or branded messaging and company values for employees.

### **Featured Products**

- **01** Acrovyn® Crash Rails
- **02** Acrovyn Corner Guards
- **03** Acrovyn Doors
- **04** Acrovyn by Design® Wall Coverings
- **05** Acrovyn Wall Coverings

View our full line of products at www.c-sgroup.com

### **Solution Highlights**

Protect your most abused walls in the back of house with a broad selection of crash rails, bumper guards, and accent rails in Acrovyn, metal and heavy-duty rubber.

carts and equipment