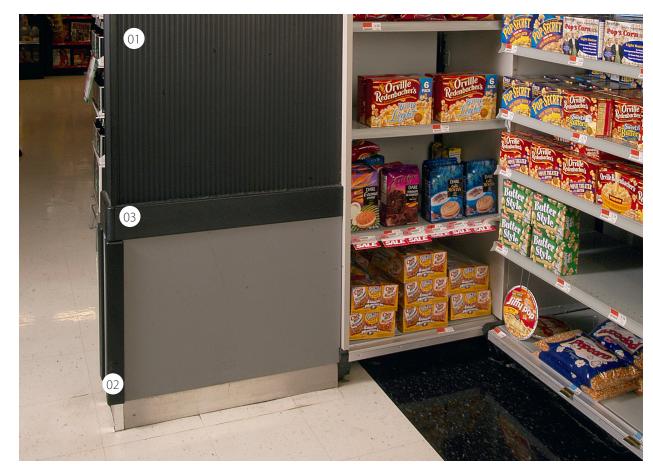

## **Back of House**

Back of house and restroom areas require durable wall protection solutions to protect against stocking equipment and machinery. Acrovyn by Design® wall coverings offer the protection that is required in these spaces but also gives brands the opportunity to incorporate wayfinding for customers or branded messaging and company values for employees.

### **Featured Products**

- **01** Acrovyn® Crash Rails
- **02** Acrovyn Corner Guards
- **03** Acrovyn Doors
- **04** Acrovyn by Design® Wall Coverings
- **05** Acrovyn Wall Coverings

View our full line of products at www.c-sgroup.com

### **Solution Highlights**

Protect your most abused walls in the back of house with a broad selection of crash rails, bumper guards, and accent rails in Acrovyn, metal and heavy-duty rubber.

carts and equipment