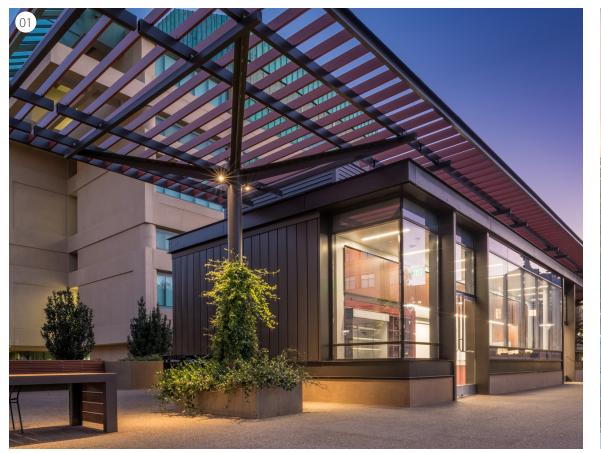

## **Exteriors**

Designing a remarkable façade is easy with CS' array of exterior solutions. Create a stunning look outside while helping to protect from wind, rain, and sunlight. Our intricate patterns, sleek textures, vivid colors, and even LED lighting, all help to promote lower energy costs while adding depth and dimension to your buildings.

### **Featured Products**

- **01** Cantilevered Sun Controls
- **02** Twisted Sun Controls
- **03** Linear Sun Controls

View our full line of products at www.c-sgroup.com

### **Solution Highlights**

### Customize Your Cool— Sun Control Solutions

Our Sun Control Solutions allow filtered light to enter interiors and occupants to see out. Choose from of a variety of blades, outriggers, fascias and mounting options, horizontal or vertical installation, and from solid, metallic, wood grain powder-coat finishes.