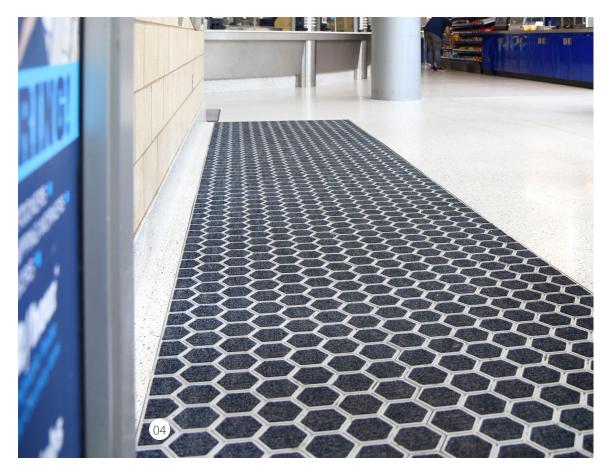

### **Featured Products**

- **01** Pedimat® Mat Systems
- **02** Acrovyn® Crash Rails
- **03** Acrovyn by Design® Wall Coverings
- **04** Floormations® Specialty Flooring
- **05** Helix® Mat Systems

View our full line of products at www.c-sgroup.com

### Modular, Interlocking Entrance Tile System

Helix interlocking
modular tiles stop dirt
and debris at the door.
Its exceptional rolling
load capacity and debris
recess make it the perfect
solution for entrances.