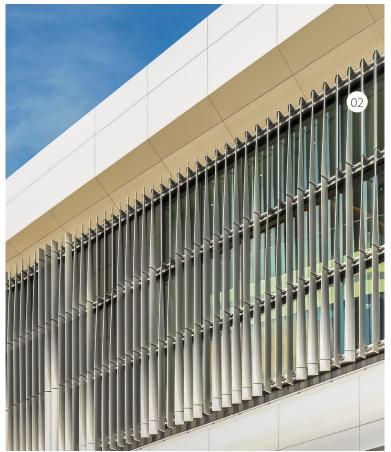

## **Exteriors**

Designing a remarkable façade is easy with CS' array of exterior solutions. Create a stunning look outside while helping to protect from wind, rain, and sunlight. Our intricate patterns, sleek textures, vivid colors, and even LED lighting, all help to promote lower energy costs while adding depth and dimension to your buildings.

### **Featured Products**

- **01** Cantilevered Sun Controls
- **02** Twisted Sun Controls
- **03** Linear Sun Controls

View our full line of products at www.c-sgroup.com

### Customize Your Cool— Sun Control Solutions

Our Sun Control Solutions allow filtered light to enter interiors and occupants to see out. Choose from of a variety of blades, outriggers, fascias and mounting options, horizontal or vertical installation, and from solid, metallic, wood grain powder-coat finishes.