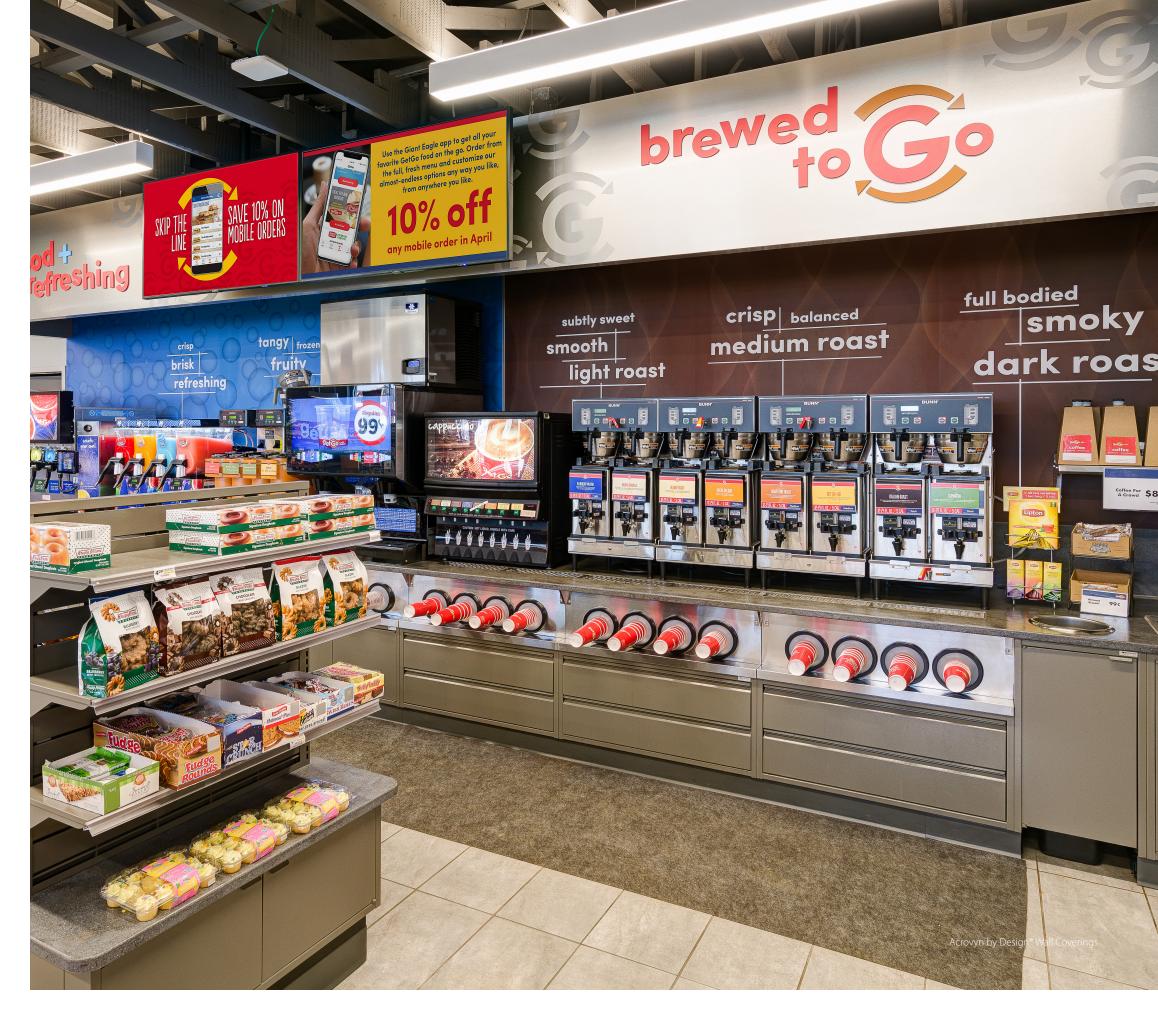

## **Foodservice**

Entice customers and create a memorable store experience for them with CS products. Whether you select wall panels, custom graphics, or an amorphic pattern that can appear to be a woodgrain, stone, or abstract, we have a solution to enhance any space.

### **Featured Products**

- **01** Acrovyn by Design® Wall Coverings
- **02** Acrovyn® Strata
- **03** Acrovyn® Corner Guards

View our full line of products at www.c-sgroup.com

### **Solution Highlights**

### Versatile and Fresh Wall Protection

Strata can be whatever you want it to be—a woodgrain, a stone, or an abstract. This amorphic pattern appears organic but has a modern feel, and blends well in any environment.