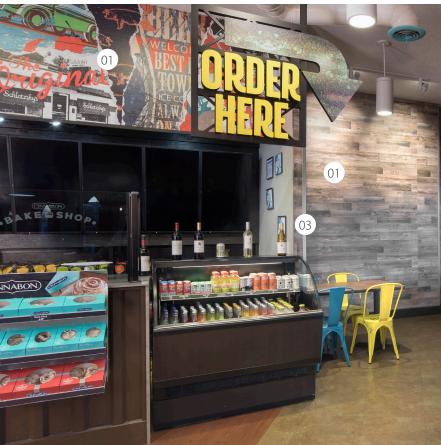

## **Entrances + Front of House**

Make the right first impression in your c-store with products that are designed to protect your space, are easy to clean, and complement the aesthetic of any brand.

### **Featured Products**

- **01** Pedimat® Mat Systems
- **02** Acrovyn® Crash Rails
- **03** Acrovyn by Design® Wall Coverings
- **04** Floormations® Specialty Flooring
- **05** Helix® Mat Systems

View our full line of products at www.c-sgroup.com

### **Solution Highlights**