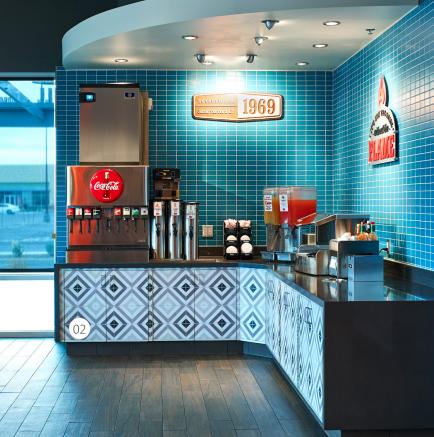

## **Foodservice**

Entice customers and create a memorable store experience for them with CS products. Whether you select wall panels, custom graphics, or an amorphic pattern that can appear to be a woodgrain, stone, or abstract, we have a solution to enhance any space.

### **Featured Products**

- **01** Acrovyn by Design® Wall Coverings
- **02** Acrovyn® Strata
- **03** Acrovyn® Corner Guards

View our full line of products at www.c-sgroup.com

### **Solution Highlights**

### Versatile and Fresh Wall Protection

Strata can be whatever you want it to be—a woodgrain, a stone, or an abstract. This amorphic pattern appears organic but has a modern feel, and blends well in any environment.