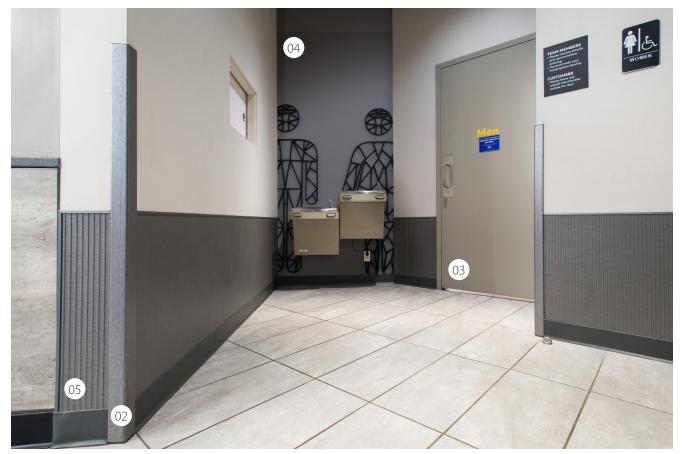

## **Back of House**

Back of house and restroom areas require durable wall protection solutions to protect against stocking equipment and machinery. Acrovyn by Design® wall coverings offer the protection that is required in these spaces but also gives brands the opportunity to incorporate wayfinding for customers or branded messaging and company values for employees.

### **Featured Products**

- **01** Acrovyn® Crash Rails
- **02** Acrovyn Corner Guards
- **03** Acrovyn Doors
- **04** Acrovyn by Design® Wall Coverings
- **05** Acrovyn Wall Coverings

View our full line of products at www.c-sgroup.com

### **Solution Highlights**

Protect your most abused walls in the back of house with a broad selection of crash rails, bumper guards, and accent rails in Acrovyn, metal and heavy-duty rubber.

carts and equipment

### Protect Doors from Heavy Traffic

Acrovyn Doors can withstand heavy traffic and abuse like no other. Get the most in durability and cleanability with doors that seamlessly fit your brand.