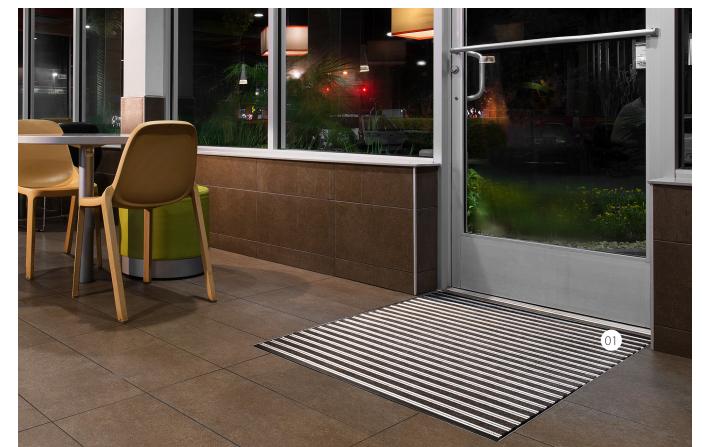

### Traps Dirt and Debris at the Door

Keep floors clean and enhance entranceways with the industry-proven Pedimat entry mat system. Its lightweight rails and strong aluminum hinge connectors allows the mat to be rolled up for easy cleaning and maintenance.