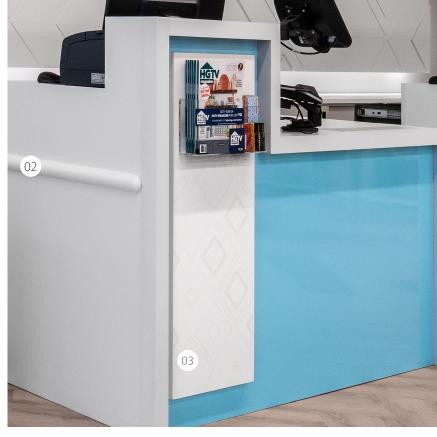

### **Featured Products**

- **01** Pedimat® Mat Systems
- **02** Acrovyn® Crash Rails
- **03** Acrovyn by Design® Wall Coverings
- **04** Floormations® Specialty Flooring
- **05** Helix® Mat Systems

View our full line of products at www.c-sgroup.com

### Traps Dirt and Debris at the Door

Keep floors clean and enhance entranceways with the industry-proven Pedimat entry mat system. Its lightweight rails and strong aluminum hinge connectors allows the mat to be rolled up for easy cleaning and maintenance.

### Modular, Interlocking Entrance Tile System

Helix interlocking
modular tiles stop dirt
and debris at the door.
Its exceptional rolling
load capacity and debris
recess make it the perfect
solution for entrances.