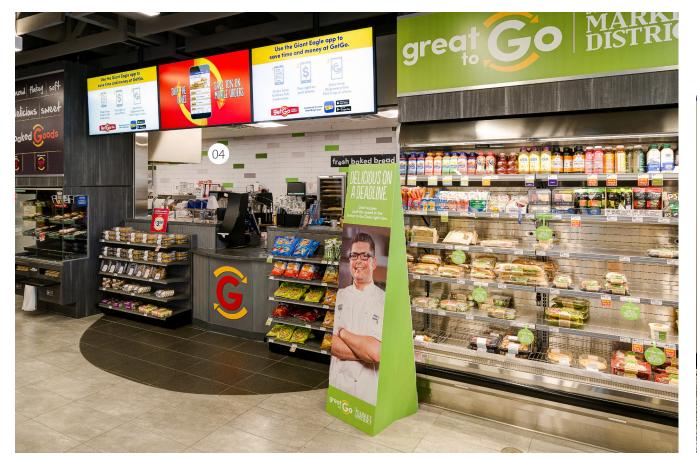

## **Foodservice**

Entice customers and create a memorable store experience for them with CS products. Whether you select wall panels, custom graphics, or an amorphic pattern that can appear to be a woodgrain, stone, or abstract, we have a solution to enhance any space.

### **Featured Products**

- **01** Acrovyn by Design® Wall Coverings
- **02** Acrovyn® Strata
- **03** Acrovyn® Corner Guards

View our full line of products at www.c-sgroup.com

### **Solution Highlights**

### Versatile and Fresh Wall Protection

Strata can be whatever you want it to be—a woodgrain, a stone, or an abstract. This amorphic pattern appears organic but has a modern feel, and blends well in any environment.