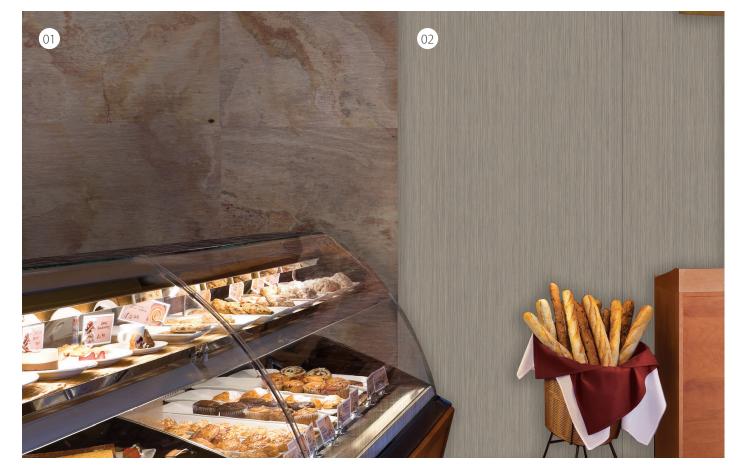

## **Foodservice**

Entice customers and create a memorable store experience for them with CS products. Whether you select wall panels, custom graphics, or an amorphic pattern that can appear to be a woodgrain, stone, or abstract, we have a solution to enhance any space.

### **Featured Products**

- **01** Acrovyn by Design® Wall Coverings
- **02** Acrovyn® Strata
- **03** Acrovyn® Corner Guards

View our full line of products at www.c-sgroup.com

### Versatile and Fresh Wall Protection

Strata can be whatever you want it to be—a woodgrain, a stone, or an abstract. This amorphic pattern appears organic but has a modern feel, and blends well in any environment.