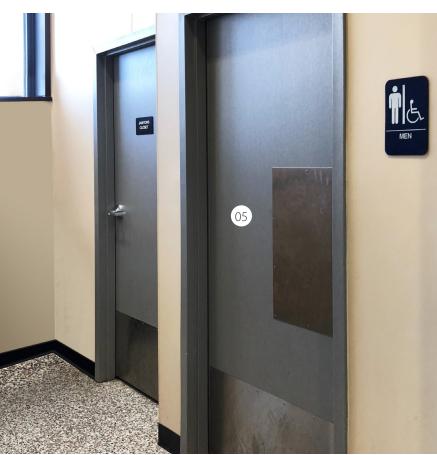

## **Back of House**

Back of house and restroom areas require durable wall protection solutions to protect against stocking equipment and machinery. Acrovyn by Design® wall coverings offer the protection that is required in these spaces but also gives brands the opportunity to incorporate wayfinding for customers or branded messaging and company values for employees.

### **Featured Products**

- **01** Acrovyn® Crash Rails
- **02** Acrovyn Corner Guards
- **03** Acrovyn Doors
- **04** Acrovyn by Design® Wall Coverings
- **05** Acrovyn Wall Coverings

View our full line of products at www.c-sgroup.com

### **Solution Highlights**

Protect your most abused walls in the back of house with a broad selection of crash rails, bumper guards, and accent rails in Acrovyn, metal and heavy-duty rubber.

carts and equipment

### Protect Doors from Heavy Traffic

Acrovyn Doors can withstand heavy traffic and abuse like no other. Get the most in durability and cleanability with doors that seamlessly fit your brand.