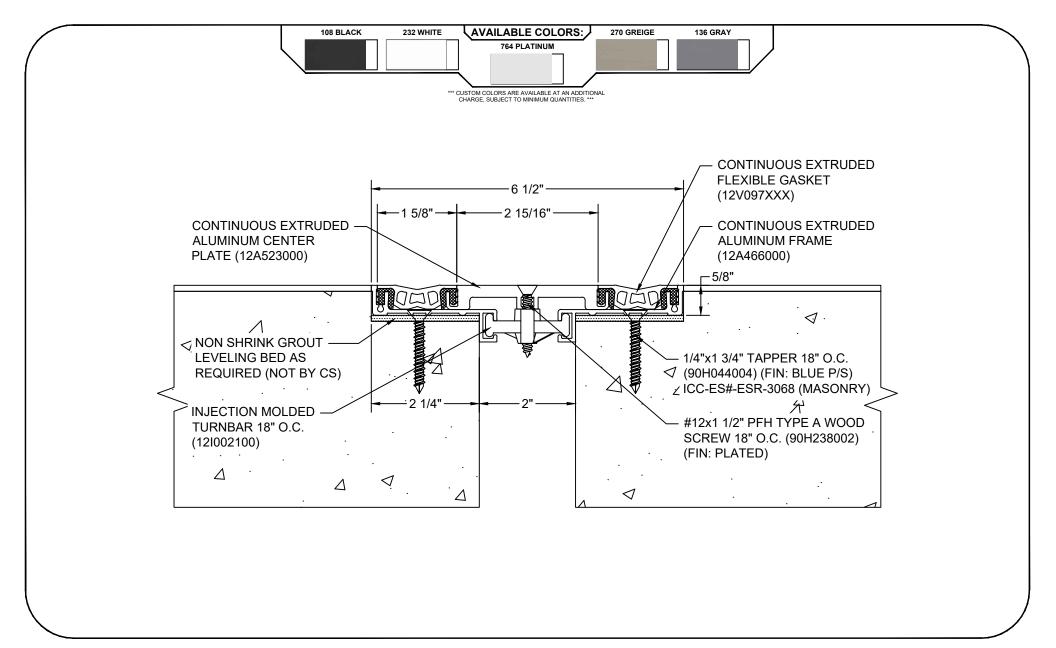

## Model: GTP-200HD

| Construction Specialties<br>www.c-sgroup.com<br>6696 Route 405 Highway, Muncy, PA 17756                     | © Copyright 2018 Construction Specialties, Inc. | PROJECT:  | SCALE: NTS |
|-------------------------------------------------------------------------------------------------------------|-------------------------------------------------|-----------|------------|
|                                                                                                             |                                                 |           | DATE:      |
| Phone: (800) 233-8493 / Fax: (570) 546-8022                                                                 |                                                 | LOCATION: | JOB NO.:   |
| 895 Lakefront Promenade, Mississauga, Ontario L5E 2C2 Canada<br>Phone: (888) 895-8955 / Fax: (905) 274-6241 |                                                 | DRAWN BY: | SHEET NO.: |