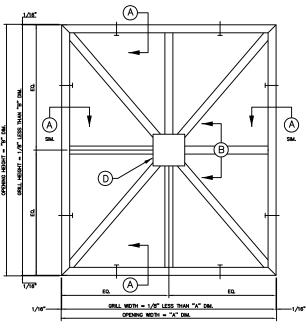

## MEDALLION

(c) ELEVATION

GENERAL NOTES:

C/S ALUMINUM 1" MEDALION GRILLE
TO FARRICATED FROM EXTRUDED ALUM.
SECTIONS. 6063-T5 ALLOY. ALL
FASTEMERS TO BE STANLESS STEEL.

| Revisions |  |      |    | Drawn By    | Job:     |                                        |                |
|-----------|--|------|----|-------------|----------|----------------------------------------|----------------|
| No.       |  | Date | Ву |             |          |                                        |                |
|           |  |      |    | Checked By  | Cont'r.: |                                        |                |
|           |  |      |    |             |          |                                        |                |
|           |  |      |    | Date Approv | Arch't.: |                                        |                |
|           |  |      |    | 1 2000 / 44 |          |                                        |                |
|           |  |      |    |             |          |                                        |                |
|           |  |      |    | Scale       | Agent:   |                                        | Sheet<br>Of    |
|           |  | 1    |    |             |          |                                        |                |
|           |  |      |    | Date        |          | CONSTRUCTION SPECIALTIES, INC.         | Drawing<br>No. |
|           |  |      |    | Date        |          | 49 MEEKER AVENUE, CRANFORD, NEW JERSEY | ''''           |