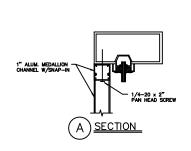

## MEDALLION

(c) ELEVATION

GENERAL NOTES:

C/S ALUMINUM 1" MEDALION GRILLE
TO FARRICATED FROM EXTRUDED ALUM.
SECTIONS. 6063-T5 ALLOY. ALL
FASTEMERS TO BE STANLESS STEEL.

| Revisions |  |      |    | Drawn By    | Job:     |                                        |                |
|-----------|--|------|----|-------------|----------|----------------------------------------|----------------|
| No.       |  | Date | Ву |             |          |                                        |                |
|           |  |      |    | Checked By  | Cont'r.: |                                        |                |
|           |  |      |    |             |          |                                        |                |
|           |  |      |    | Date Approv | Arch't.: |                                        |                |
|           |  |      |    | 1 2000 / 44 |          |                                        |                |
|           |  |      |    |             |          |                                        |                |
|           |  |      |    | Scale       | Agent:   |                                        | Sheet<br>Of    |
|           |  | 1    |    |             |          |                                        |                |
|           |  |      |    | Date        |          | CONSTRUCTION SPECIALTIES, INC.         | Drawing<br>No. |
|           |  |      |    | Date        |          | 49 MEEKER AVENUE, CRANFORD, NEW JERSEY | ''''           |