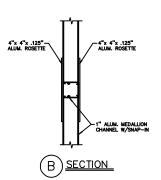

## MEDALLION

(c) ELEVATION

GENERAL NOTES:

C/S ALUMINUM 1" MEDALION GRILLE
TO FARRICATED FROM EXTRUDED ALUM.
SECTIONS. 6063-T5 ALLOY. ALL
FASTEMERS TO BE STANLESS STEEL.

| Revisions |  |      |    | Drawn By    | Job:     |                                        |                |
|-----------|--|------|----|-------------|----------|----------------------------------------|----------------|
| No.       |  | Date | Ву |             |          |                                        |                |
|           |  |      |    | Checked By  | Cont'r.: |                                        |                |
|           |  |      |    |             |          |                                        |                |
|           |  |      |    | Date Approv | Arch't.: |                                        |                |
|           |  |      |    | 1 2000 / 44 |          |                                        |                |
|           |  |      |    |             |          |                                        |                |
|           |  |      |    | Scale       | Agent:   |                                        | Sheet<br>Of    |
|           |  | 1    |    |             |          |                                        |                |
|           |  |      |    | Date        |          | CONSTRUCTION SPECIALTIES, INC.         | Drawing<br>No. |
|           |  |      |    | Date        |          | 49 MEEKER AVENUE, CRANFORD, NEW JERSEY | ''''           |