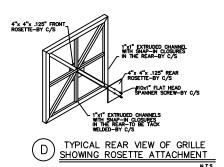

## MEDALLION

(c) ELEVATION

GENERAL NOTES:

C/S ALUMINUM 1" MEDALION GRILLE
TO FARRICATED FROM EXTRUDED ALUM.
SECTIONS. 6063-T5 ALLOY. ALL
FASTEMERS TO BE STANLESS STEEL.

| Revisions |  |      |    | Drawn By    | Job:     |                                        |                |
|-----------|--|------|----|-------------|----------|----------------------------------------|----------------|
| No.       |  | Date | Ву |             |          |                                        |                |
|           |  |      |    | Checked By  | Cont'r.: |                                        |                |
|           |  |      |    |             |          |                                        |                |
|           |  |      |    | Date Approv | Arch't.: |                                        |                |
|           |  |      |    | 1 2000 / 44 |          |                                        |                |
|           |  |      |    |             |          |                                        |                |
|           |  |      |    | Scale       | Agent:   |                                        | Sheet<br>Of    |
|           |  | 1    |    |             |          |                                        |                |
|           |  |      |    | Date        |          | CONSTRUCTION SPECIALTIES, INC.         | Drawing<br>No. |
|           |  |      |    | Date        |          | 49 MEEKER AVENUE, CRANFORD, NEW JERSEY | ''''           |