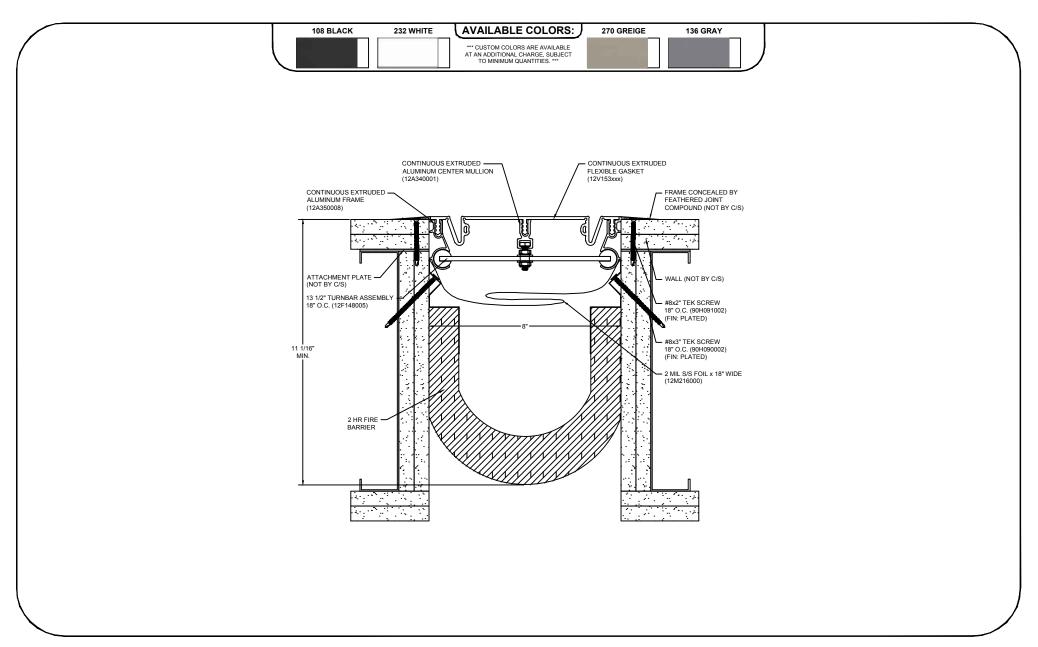

## Model: FWF-800 W/ FB

| PROJECT:  | <b>SCALE</b> : 3" = 1'-0" |
|-----------|---------------------------|
| CUSTOMER: | DATE:                     |
| LOCATION: | JOB NO.:                  |
| DRAWN BY: | SHEET NO.:                |