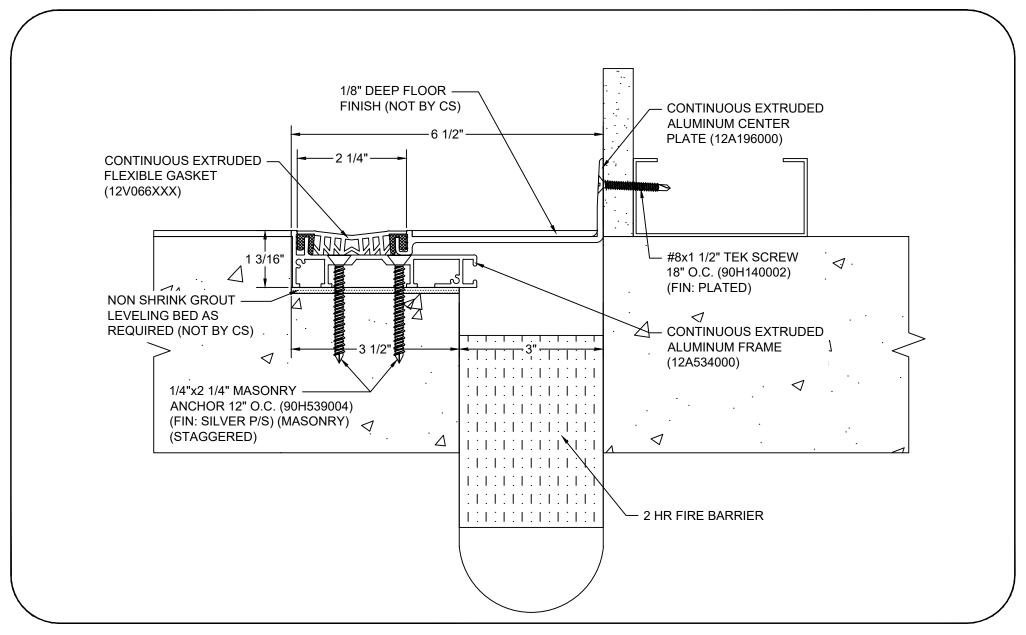

## Model: DGTRW-300 W/ FB

| Construction Specialties  www.c-sgroup.com  6696 Route 405 Highway, Muncy, PA 17756                         | © Copyright 2018 Construction Specialties, Inc. | PROJECT:  | SCALE: NTS |
|-------------------------------------------------------------------------------------------------------------|-------------------------------------------------|-----------|------------|
|                                                                                                             |                                                 |           | DATE:      |
| Phone: (800) 233-8493 / Fax: (570) 546-8022                                                                 |                                                 | LOCATION: | JOB NO.:   |
| 895 Lakefront Promenade, Mississauga, Ontario L5E 2C2 Canada<br>Phone: (888) 895-8955 / Fax: (905) 274-6241 |                                                 | DRAWN BY: | SHEET NO.: |