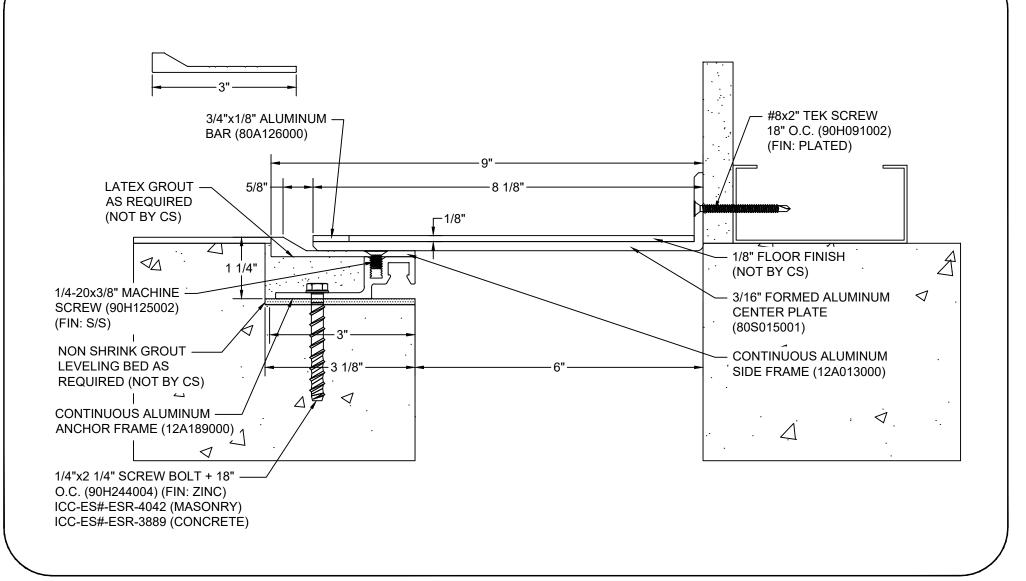

## Model: SJPFRW-600

| Construction Specialties                                                                                                                                                                           |                                                 | PROJECT:  | SCALE: NTS |
|----------------------------------------------------------------------------------------------------------------------------------------------------------------------------------------------------|-------------------------------------------------|-----------|------------|
| www.c-sgroup.com                                                                                                                                                                                   | © Copyright 2016 Construction Specialties, Inc. |           | DATE:      |
| Phone: (800) 233-8493 / Fax: (570) 546-8022                                                                                                                                                        |                                                 | LOCATION: | JOB NO.:   |
| 895 Lakefront Promenade, Mississauga, Ontario L5E 2C2 Canada<br>Phone: (888) 895-8955 / Fax: (905) 274-6241<br>C:\Users\MOwens\Documents\0-StdFiles\SJPFRW6-GYP.dwg, 5/21/2018 9:57 AM, Matt Owens |                                                 | DRAWN BY: | SHEET NO.: |