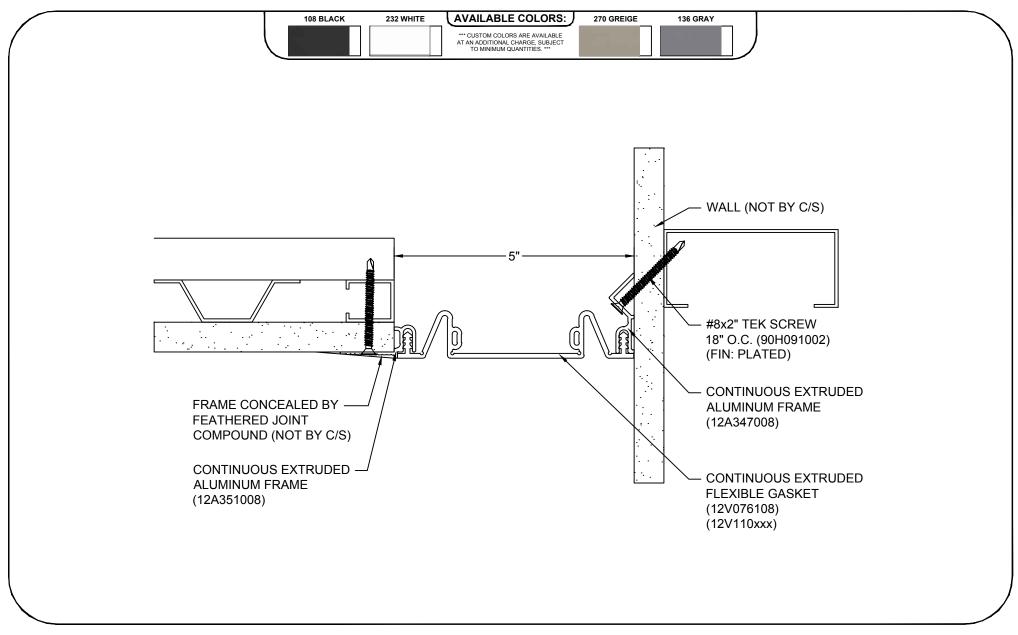

## Model: FWFC-500



## **Construction Specialties** www.c-sgroup.com

6696 Route 405 Highway, Muncy, PA 17756 Phone: (800) 233-8493 / Fax: (570) 546-8022



This document is the property of Construction Specialties, Inc. and contains confidential proprietary information that is not to be disclosed to third parties and is not to be used without approval in

**DISCLAIMER:** 

| PROJECT:  | SCALE: 1:2 |
|-----------|------------|
| CUSTOMER: | DATE:      |
| LOCATION: | JOB NO.:   |
| DRAWN BY: | SHEET NO.: |

Phone: (888) 895-8955 / Fax: (905) 274-6241 E:\Master Files\00-Test\FWFC5-GYP.dwg, 1/19/2016 8:42 AM, Matt Owens