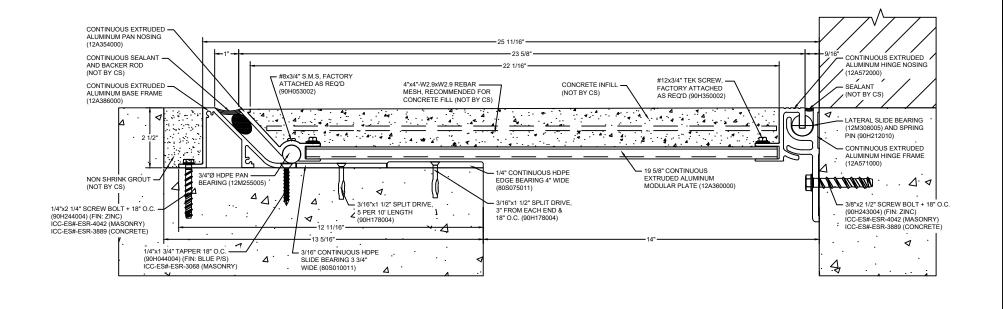

## Model: SSRW-1400LS

| Construction Specialties<br><u>www.e-sgroup.com</u><br>6696 Route 405 Highway, Muncy, PA 17756<br>Phone: (800) 233-8493 / Fax: (570) 546-8022<br>895 Lakefront Promenade, Mississauga, Ontario L5E 2C2 Canada<br>Phone: (888) 895-8955 / Fax: (905) 274-6241 | © Copyright 2018 Construction Specialties, Inc. | PROJECT:  | SCALE: NTS |
|--------------------------------------------------------------------------------------------------------------------------------------------------------------------------------------------------------------------------------------------------------------|-------------------------------------------------|-----------|------------|
|                                                                                                                                                                                                                                                              |                                                 |           | DATE:      |
|                                                                                                                                                                                                                                                              |                                                 | LOCATION: | JOB NO.:   |
|                                                                                                                                                                                                                                                              |                                                 | DRAWN BY: | SHEET NO.: |