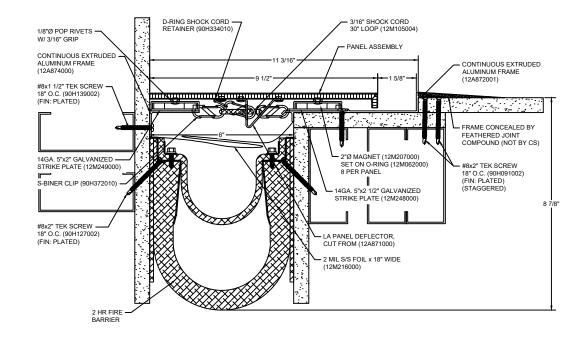

## Model: LAFC2G-600 W/ FB

| Construction Specialties<br><u>www.c-sgroup.com</u><br>6696 Route 405 Highway, Muncy, PA 17756<br>Phone: (800) 233-8493 / Fax: (570) 546-8022<br>895 Lakefront Promenade, Mississauga, Ontario L5E 2C2 Canada<br>Phone: (888) 895-8955 / Fax: (905) 274-6241 | © Copyright 2018 Construction Specialties, Inc. | PROJECT:  | SCALE: NTS |
|--------------------------------------------------------------------------------------------------------------------------------------------------------------------------------------------------------------------------------------------------------------|-------------------------------------------------|-----------|------------|
|