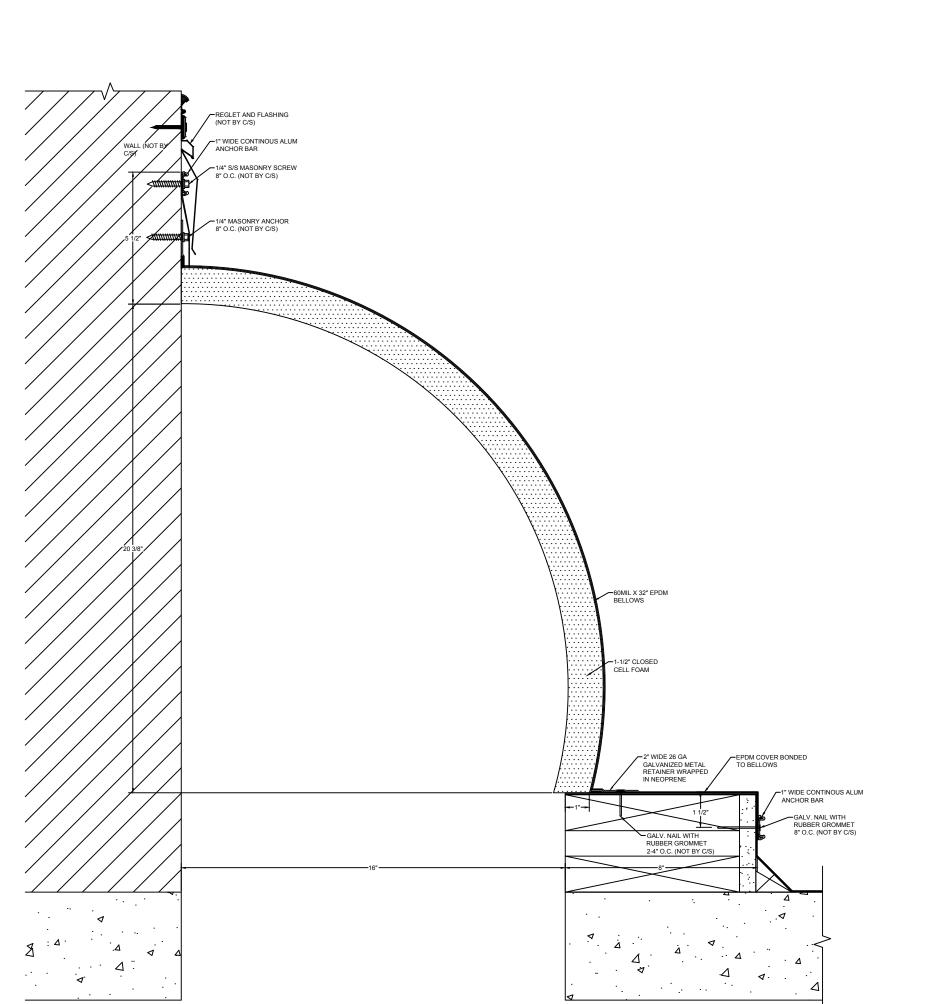

## Model: BRJW-1600 WC

| Construction Specialties                                                                                    | DISCLAIMER:                                                                                                                         | PROJECT:  | <b>SCALE</b> : 3" = 1'-0" |
|-------------------------------------------------------------------------------------------------------------|-------------------------------------------------------------------------------------------------------------------------------------|-----------|---------------------------|
| <u>www.c-sgroup.com</u><br>6696 Route 405 Highway, Muncy, PA 17756                                          | This document is the property of Construction Specialties, Inc. and contains confidential proprietary information that is not to be | CUSTOMER: | DATE:                     |
| Phone: (800) 233-8493 / Fax: (570) 546-8022                                                                 | disclosed to third parties and is not to be used without approval in writing from Construction Specialties, Inc.                    | LOCATION: | JOB NO.:                  |
| 895 Lakefront Promenade, Mississauga, Ontario L5E 2C2 Canada<br>Phone: (888) 895-8955 / Fax: (905) 274-6241 |                                                                                                                                     | DRAWN BY: | SHEET NO.:                |