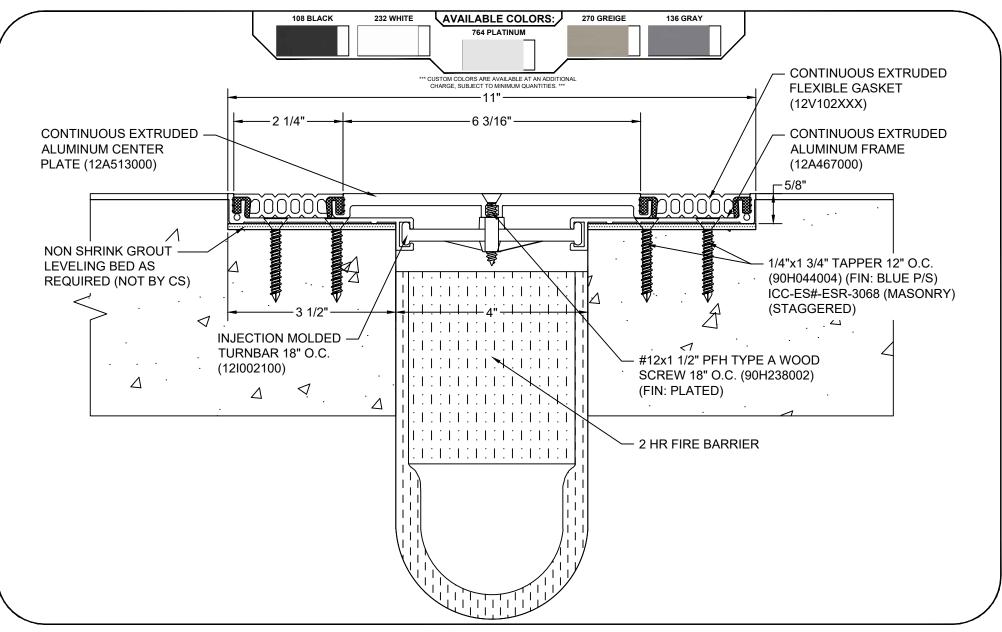

## Model: GTP-400HD W/ FB

| Construction Specialties<br>www.c-sgroup.com<br>6696 Route 405 Highway, Muncy, PA 17756<br>Phone: (800) 233-8493 / Fax: (570) 546-8022<br>895 Lakefront Promenade, Mississauga, Ontario L5E 2C2 Canada<br>Phone: (888) 895-8955 / Fax: (905) 274-6241 | © Copyright 2018 Construction Specialties, Inc. | PROJECT:  | SCALE: NTS |
|-------------------------------------------------------------------------------------------------------------------------------------------------------------------------------------------------------------------------------------------------------|-------------------------------------------------|-----------|------------|
|                                                                                                                                                                                                                                                       |                                                 |           | DATE:      |
|                                                                                                                                                                                                                                                       |                                                 | LOCATION: | JOB NO.:   |
|                                                                                                                                                                                                                                                       |                                                 | DRAWN BY: | SHEET NO.: |