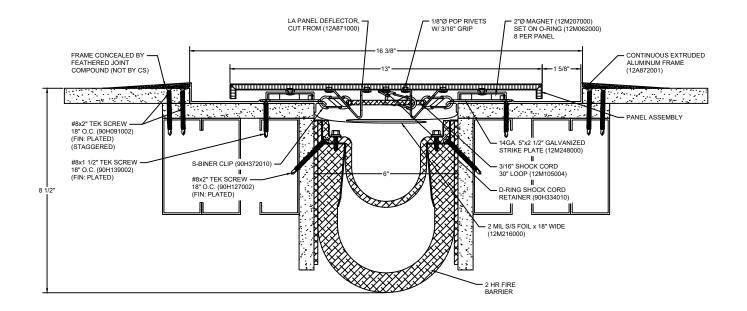

## Model: LAF2G-600 W/ FB

| Construction Specialties<br>www.c-sgroup.com<br>6696 Route 405 Highway, Muncy, PA 17756<br>Phone: (800) 233-8493 / Fax: (570) 546-8022<br>895 Lakefront Promenade, Mississauga, Ontario L5E 2C2 Canada<br>Phone: (888) 895-8955 / Fax: (905) 274-6241 | © Copyright 2018 Construction Specialties, Inc. | PROJECT:  | SCALE: NTS |
|-------------------------------------------------------------------------------------------------------------------------------------------------------------------------------------------------------------------------------------------------------|-------------------------------------------------|-----------|------------|
|