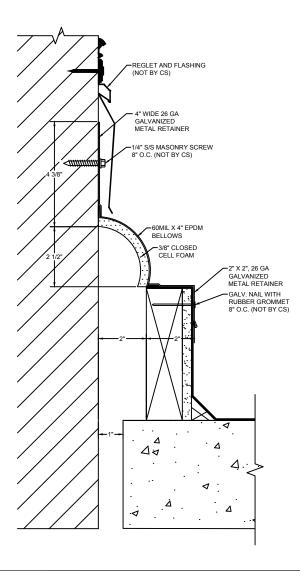

## Model: BRJW-100 CF

| <b>Construction Specialties</b>                                                                             | © Copyright 2016 Construction Specialties, Inc. | PROJECT:  | SCALE: NTS |
|-------------------------------------------------------------------------------------------------------------|-------------------------------------------------|-----------|------------|
| 6696 Route 405 Highway, Muncy, PA 17756                                                                     |                                                 |           | DATE:      |
| Phone: (800) 233-8493 / Fax: (570) 546-8022                                                                 |                                                 | LOCATION: | JOB NO.:   |
| 895 Lakefront Promenade, Mississauga, Ontario L5E 2C2 Canada<br>Phone: (888) 895-8955 / Fax: (905) 274-6241 |                                                 | DRAWN BY: | SHEET NO.: |