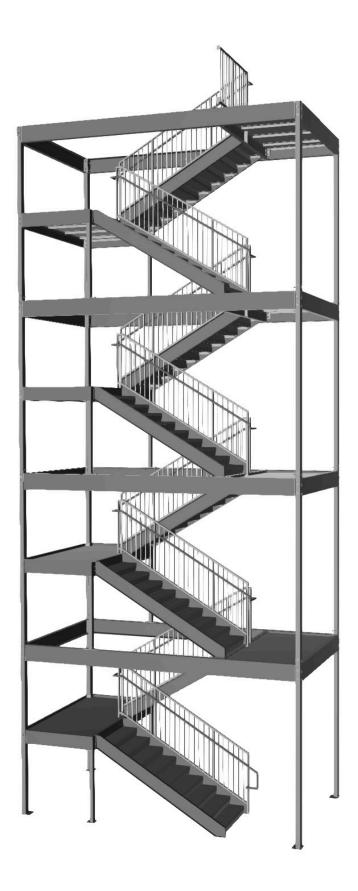

# Modular Stair Systems

Modular Stair Systems (MSS) were specifically developed to help commercial builders alleviate many of the issues surrounding multi-level stair erection. By fabricating and shipping complete modules, installation time is shortened and allows the contractor to focus on other tasks. Whether 2 levels or 20, narrow or wide, MSS gives contractors a speedy, quality option for stair systems on any project.

## **Advantages**

- Modeling provided at early design stage
- Pre-fabricated off-site
- Stackable system can be installed once foundation is completed
- Fast installation allows for early inspections
- Eliminates the use of site ladders and temporary stairs
- Engineering calculations and stamps included
- Less man-hours in project management and costs
- Reduces construction schedule by 30-50%
- Safety benefits include reduced dangerous work overhead, no welding in the shaft, and safe access
- Standard or custom units available

#### **Product Details**

- Stackable system can be self-supporting or integrated into the building structure
- Comprised of main floor and mid landings as required by the project
- The bottom modular stair unit is secured to the foundation
- Loads and reactions are supplied for the foundation design
- Units are interconnected at their corner columns using a connection sleeve
- Standpipe, drain pipes and mechanical chases can be designed into the system