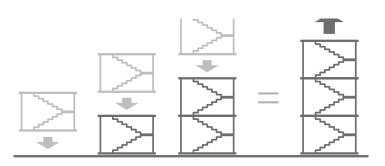

# Modular Stair Systems

Modular Stair Systems (MSS) were specifically developed to help commercial builders alleviate many of the issues surrounding multi-level stair erection. By fabricating and shipping complete modules, installation time is shortened and allows the contractor to focus on other tasks. Whether 2 levels or 20, narrow or wide, MSS gives contractors a speedy, quality option for stair systems on any project.

## **Advantages**

- Modeling provided at early design stage
- Pre-fabricated off-site
- Stackable system can be installed once foundation is completed
- Fast installation allows for early inspections
- Eliminates the use of site ladders and temporary stairs
- Engineering calculations and stamps included
- Less man-hours in project management and costs
- Reduces construction schedule by 30-50%
- Safety benefits include reduced dangerous work overhead, no welding in the shaft, and safe access
- Standard or custom units available